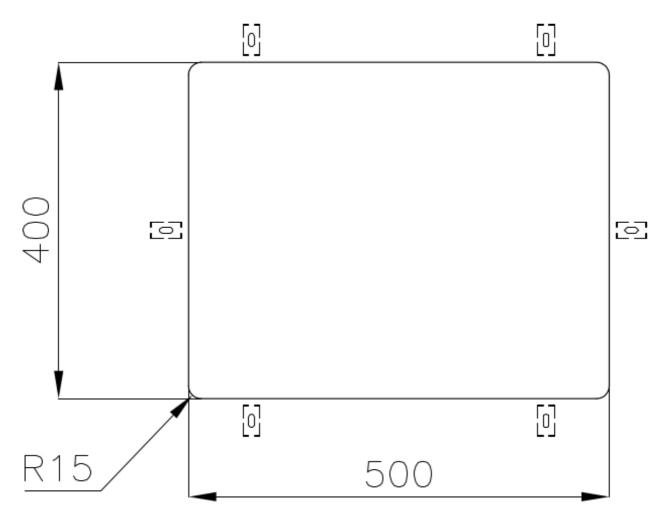

### Cut out size Dimensioni per foratura top

| Built-in hole   | View technical data sheet |
|-----------------|---------------------------|
| Drainer         | No                        |
| Width           | 54 cm                     |
| Bowl dimension  | 500x400mm                 |
| Number of bowls | 1 bowl                    |
| Waste fitting   | 3,5" drain                |