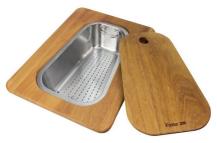

#### **OPTIONAL ACCESSORIES**

HPDE Twin chopping board

Glass chopping board

Iroko-wood chopping board with stainless steel colander

HPDE Chopping board

Iroko-wood sliding chopping board

Iroko-wood twin chopping board