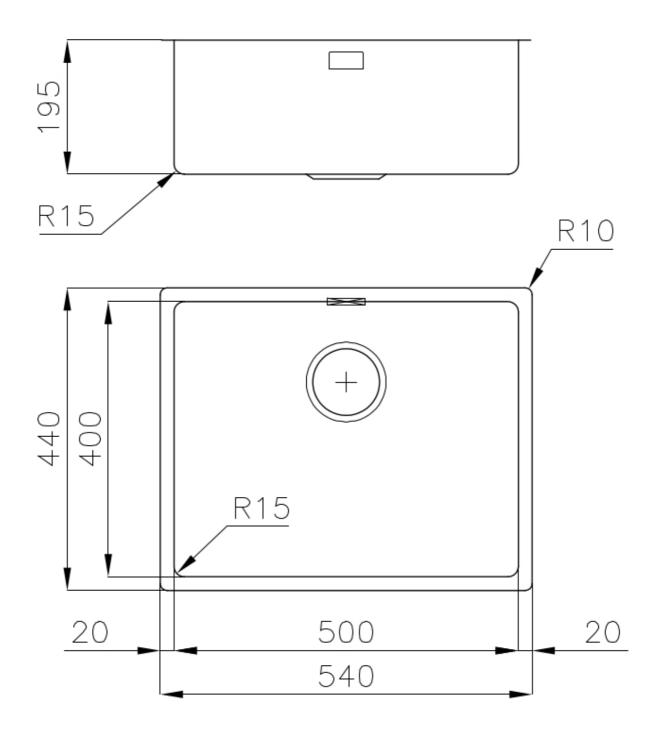

#### DETAILS

| Coloring               | Gun Metal                                                       |
|------------------------|-----------------------------------------------------------------|
| Edge/Installation Type | Undermount                                                      |
| Finish                 | PVD                                                             |
| Material               | AISI 304 stainless steel                                        |
| Texture                | Foster brushed                                                  |
| Base                   | 60 cm                                                           |
| Dimensions             | 540x440 mm                                                      |
| Standard fittings      | Fixing hooks, gasket, drain, overflow and siphon, boxed packing |
| Mixer holes            | No standard holes                                               |

| Built-in hole   | View technical data sheet |
|-----------------|---------------------------|
| Drainer         | No                        |
| Width           | 54 cm                     |
| Bowl dimension  | 500x400mm                 |
| Number of bowls | 1 bowl                    |
| Waste fitting   | 3,5" drain                |