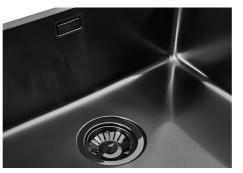

### Sink KE Gun Metal

Kitchen Sinks Code: 2155 856

#### DETAILS

| Coloring               | Gun Metal                                                       |
|------------------------|-----------------------------------------------------------------|
| Edge/Installation Type | Undermount                                                      |
| Finish                 | PVD                                                             |
| Material               | AISI 304 stainless steel                                        |
| Texture                | Foster brushed                                                  |
| Base                   | 60 cm                                                           |
| Dimensions             | 540x440 mm                                                      |
| Standard fittings      | Fixing hooks, gasket, drain, overflow and siphon, boxed packing |
| Mixer holes            | No standard holes                                               |

| Built-in hole   | View technical data sheet |
|-----------------|---------------------------|
| Drainer         | No                        |
| Width           | 54 cm                     |
| Bowl dimension  | 500x400mm                 |
| Number of bowls | 1 bowl                    |
| Waste fitting   | 3,5" drain                |

#### FEATURES

| Basket 3,5" waste fitting | The drain is equipped with a large 3.5" drain, with the practical basket cap that prevents the discharge of solid parts.                                                                                                                                                                                                                       |
|---------------------------|------------------------------------------------------------------------------------------------------------------------------------------------------------------------------------------------------------------------------------------------------------------------------------------------------------------------------------------------|
| Gun Metal                 | The Gun Metal finish is obtained by treating steel with a physical process called PVD (Phisical Vacuum Deposition) which deposits particles of noble metals on the surface. The result is a unique and refined aesthetic effect, and an improvement of the mechanical properties of the steel which is more resistant to impact and scratches. |
| High thickness            | 1mm thick steel. A significant thickness, which guarantees the maximum sturdiness and durability.                                                                                                                                                                                                                                              |
| Perimetral overflow       | The overflow is always a security on the Foster sinks that prevents the overflow of water in case of oversights. The perimeter drain solution improves aesthetics thanks to its square and essential shape.                                                                                                                                    |
| Small radius              | Bowls with squared shapes with a modern design and an increased capacity, for a minimal aesthetics connected with an extreme practicity.                                                                                                                                                                                                       |