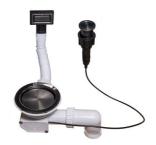

#### **OPTIONAL AUTOMATIC WASTE FITTINGS**

Space Push Gun Metal automatic waste fitting