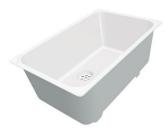

### Sink KE Gun Metal

Kitchen Sinks Code: 2155 856

#### DETAILS

| Coloring               | Gun Metal                                                       |
|------------------------|-----------------------------------------------------------------|
| Edge/Installation Type | Undermount                                                      |
| Finish                 | PVD                                                             |
| Material               | AISI 304 stainless steel                                        |
| Texture                | Foster brushed                                                  |
| Base                   | 60 cm                                                           |
| Dimensions             | 540x440 mm                                                      |
| Standard fittings      | Fixing hooks, gasket, drain, overflow and siphon, boxed packing |
| Mixer holes            | No standard holes                                               |

| Built-in hole   | View technical data sheet |
|-----------------|---------------------------|
| Drainer         | No                        |
| Width           | 54 cm                     |
| Bowl dimension  | 500x400mm                 |
| Number of bowls | 1 bowl                    |
| Waste fitting   | 3,5" drain                |

#### FEATURES

| Basket 3,5" waste fitting | The drain is equipped with a large 3.5" drain, with the practical basket cap that prevents the discharge of solid parts.                                                                                                                                                                                                                       |
|---------------------------|------------------------------------------------------------------------------------------------------------------------------------------------------------------------------------------------------------------------------------------------------------------------------------------------------------------------------------------------|
| Gun Metal                 | The Gun Metal finish is obtained by treating steel with a physical process called PVD (Phisical Vacuum Deposition) which deposits particles of noble metals on the surface. The result is a unique and refined aesthetic effect, and an improvement of the mechanical properties of the steel which is more resistant to impact and scratches. |
| High thickness            | 1mm thick steel. A significant thickness, which guarantees the maximum sturdiness and durability.                                                                                                                                                                                                                                              |
| Perimetral overflow       | The overflow is always a security on the Foster sinks that prevents the overflow of water in case of oversights. The perimeter drain solution improves aesthetics thanks to its square and essential shape.                                                                                                                                    |
| Small radius              | Bowls with squared shapes with a modern design and an increased capacity, for a minimal aesthetics connected with an extreme practicity.                                                                                                                                                                                                       |