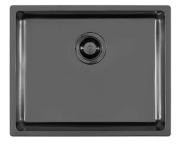

### Sink KE Gun Metal

Kitchen Sinks Code: 2155 856

#### DETAILS

| Coloring               | Gun Metal                                                       |
|------------------------|-----------------------------------------------------------------|
| Edge/Installation Type | Undermount                                                      |
| Finish                 | PVD                                                             |
| Material               | AISI 304 stainless steel                                        |
| Texture                | Foster brushed                                                  |
| Base                   | 60 cm                                                           |
| Dimensions             | 540x440 mm                                                      |
| Standard fittings      | Fixing hooks, gasket, drain, overflow and siphon, boxed packing |
| Mixer holes            | No standard holes                                               |