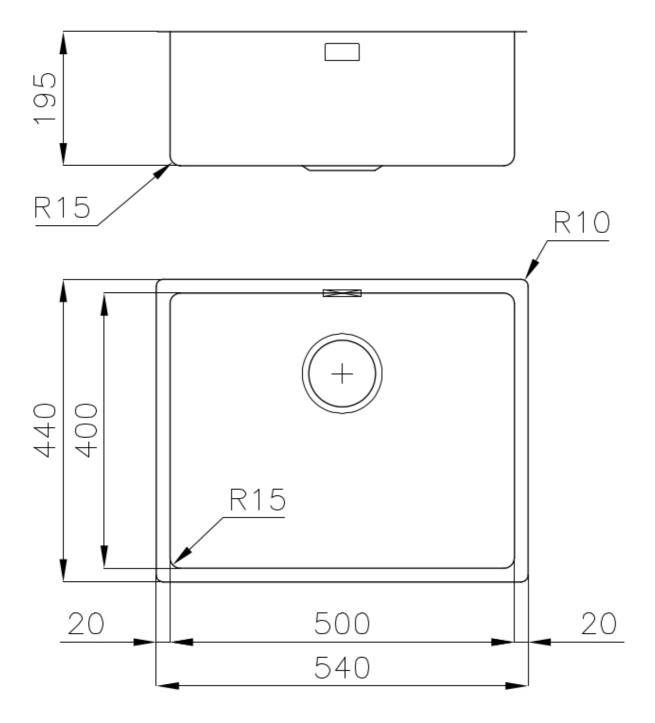

#### **DETAILS**

| Coloring               | Gun Metal                                                       |
|------------------------|-----------------------------------------------------------------|
| Edge/Installation Type | Undermount                                                      |
| Finish                 | PVD                                                             |
| Material               | AISI 304 stainless steel                                        |
| Texture                | Vintage                                                         |
| Base                   | 60 cm                                                           |
| Dimensions             | 540x440 mm                                                      |
| Standard fittings      | Fixing hooks, gasket, drain, overflow and siphon, boxed packing |
| Mixer holes            | No standard holes                                               |
|                        |                                                                 |

| Built-in hole             | View technical data sheet                                                                                                                                                                                                                                                                                                                      |
|---------------------------|------------------------------------------------------------------------------------------------------------------------------------------------------------------------------------------------------------------------------------------------------------------------------------------------------------------------------------------------|
| Drainer                   | No                                                                                                                                                                                                                                                                                                                                             |
| Width                     | 54 cm                                                                                                                                                                                                                                                                                                                                          |
| Bowl dimension            | 500x400mm                                                                                                                                                                                                                                                                                                                                      |
| Number of bowls           | 1 bowl                                                                                                                                                                                                                                                                                                                                         |
| Waste fitting             | 3,5" drain                                                                                                                                                                                                                                                                                                                                     |
| FEATURES                  |                                                                                                                                                                                                                                                                                                                                                |
| VINTAGE PVD               | The prestigious PVD finish combines with the care for detail of the Vintage finish, to create a combination of unique elegance.                                                                                                                                                                                                                |
| Gun Metal                 | The Gun Metal finish is obtained by treating steel with a physical process called PVD (Phisical Vacuum Deposition) which deposits particles of noble metals on the surface. The result is a unique and refined aesthetic effect, and an improvement of the mechanical properties of the steel which is more resistant to impact and scratches. |
| Basket 3,5" waste fitting | The drain is equipped with a large 3.5" drain, with the practical basket cap that prevents the discharge of solid parts.                                                                                                                                                                                                                       |
| High thickness            | 1mm thick steel. A significant thickness, which guarantees the maximum sturdiness and durability.                                                                                                                                                                                                                                              |
| Perimetral overflow       | The overflow is always a security on the Foster sinks that prevents the overflow of water in case of oversights. The perimeter drain solution improves aesthetics thanks to its square and essential shape.                                                                                                                                    |
| Small radius              | Bowls with squared shapes with a modern design and an increased capacity, for a minimal aesthetics connected with an extreme practicity.                                                                                                                                                                                                       |

### **TECHNICAL DATA**