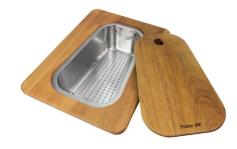

#### **OPTIONAL ACCESSORIES**

Cestello inox

Glass chopping board

**HPDE** Chopping board

HPDE Twin chopping board

Iroko-wood chopping board with stainless steel colander

Iroko-wood sliding chopping board