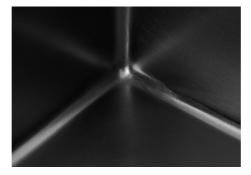

| Built-in hole             | View technical data sheet                                                                                                                                                                                                                                                                                                                      |
|---------------------------|------------------------------------------------------------------------------------------------------------------------------------------------------------------------------------------------------------------------------------------------------------------------------------------------------------------------------------------------|
| Drainer                   | No                                                                                                                                                                                                                                                                                                                                             |
| Width                     | 54 cm                                                                                                                                                                                                                                                                                                                                          |
| Bowl dimension            | 500x400mm                                                                                                                                                                                                                                                                                                                                      |
| Number of bowls           | 1 bowl                                                                                                                                                                                                                                                                                                                                         |
| Waste fitting             | 3,5" drain                                                                                                                                                                                                                                                                                                                                     |
| FEATURES                  |                                                                                                                                                                                                                                                                                                                                                |
| VINTAGE PVD               | The prestigious PVD finish combines with the care for detail of the Vintage finish, to create a combination of unique elegance.                                                                                                                                                                                                                |
| Gun Metal                 | The Gun Metal finish is obtained by treating steel with a physical process called PVD (Phisical Vacuum Deposition) which deposits particles of noble metals on the surface. The result is a unique and refined aesthetic effect, and an improvement of the mechanical properties of the steel which is more resistant to impact and scratches. |
| Basket 3,5" waste fitting | The drain is equipped with a large 3.5" drain, with the practical basket cap that prevents the discharge of solid parts.                                                                                                                                                                                                                       |
| High thickness            | 1mm thick steel. A significant thickness, which guarantees the maximum sturdiness and durability.                                                                                                                                                                                                                                              |
| Perimetral overflow       | The overflow is always a security on the Foster sinks that prevents the overflow of water in case of oversights. The perimeter drain solution improves aesthetics thanks to its square and essential shape.                                                                                                                                    |
| Small radius              | Bowls with squared shapes with a modern design and an increased capacity, for a minimal aesthetics connected with an extreme practicity.                                                                                                                                                                                                       |

### **GALLERY**