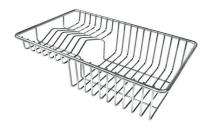

# Foster ==

Stainless steel colander

Stainless steel plate rack

Stainless steel plate rack

White basket

White bowl

Graters kit with ring-holder and food collection tray

Stainless steel perforated tray