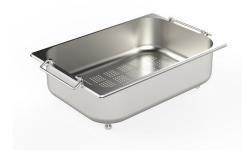

# Foster ==

Stainless steel colander

Stainless steel plate rack

Stainless steel plate rack

White basket

White bowl

Graters kit with ring-holder and food collection tray

Stainless steel perforated tray