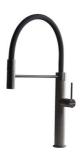

L DATA**



## Foster ==



Cut out size Dimensioni per foratura top



### **GALLERY**













#### **OPTIONAL ACCESSORIES**



Cestello inox



Glass chopping board



**HPDE** Chopping board



HPDE Twin chopping board



Iroko-wood chopping board with stainless steel colander



Iroko-wood sliding chopping board

# Foster ==







Stainless steel colander



Stainless steel plate rack



Stainless steel plate rack



White basket



White bowl



Graters kit with ring-holder and food collection tray



Stainless steel perforated tray



Stainless steel plate rack

#### **WARNING:**

The accessories 8159101, 8100303,8151000 are only usable in combination with 8644101 The accessories 8100154, 8154000 are only usable in combination with 8644004



#### **RECOMMENDED PAIRINGS**







Mixer Tap Skin Gun Metal

#### **OPTIONAL AUTOMATIC WASTE FITTINGS**



Gun Metal automatic waste fitting



Space Push Gun Metal automatic waste fitting