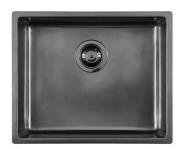

### Sink KE - R15 Vintage Gun Metal

Kitchen Sinks

Code: 2155 886

#### **DETAILS**

| Coloring               | Gun Metal                                                       |
|------------------------|-----------------------------------------------------------------|
| Edge/Installation Type | Undermount                                                      |
| Finish                 | PVD                                                             |
| Material               | AISI 304 stainless steel                                        |
| Texture                | Vintage                                                         |
| Base                   | 60 cm                                                           |
| Dimensions             | 540x440 mm                                                      |
| Standard fittings      | Fixing hooks, gasket, drain, overflow and siphon, boxed packing |
| Mixer holes            | No standard holes                                               |
|                        |                                                                 |