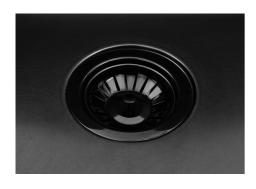

| Built-in hole             | View technical data sheet                                                                                                                                                                                                                                                                                                                      |
|---------------------------|------------------------------------------------------------------------------------------------------------------------------------------------------------------------------------------------------------------------------------------------------------------------------------------------------------------------------------------------|
| Drainer                   | No                                                                                                                                                                                                                                                                                                                                             |
| Width                     | 54 cm                                                                                                                                                                                                                                                                                                                                          |
| Bowl dimension            | 500x400mm                                                                                                                                                                                                                                                                                                                                      |
| Number of bowls           | 1 bowl                                                                                                                                                                                                                                                                                                                                         |
| Waste fitting             | 3,5" drain                                                                                                                                                                                                                                                                                                                                     |
| FEATURES                  |                                                                                                                                                                                                                                                                                                                                                |
| VINTAGE PVD               | The prestigious PVD finish combines with the care for detail of the Vintage finish, to create a combination of unique elegance.                                                                                                                                                                                                                |
| Gun Metal                 | The Gun Metal finish is obtained by treating steel with a physical process called PVD (Phisical Vacuum Deposition) which deposits particles of noble metals on the surface. The result is a unique and refined aesthetic effect, and an improvement of the mechanical properties of the steel which is more resistant to impact and scratches. |
| Basket 3,5" waste fitting | The drain is equipped with a large 3.5" drain, with the practical basket cap that prevents the discharge of solid parts.                                                                                                                                                                                                                       |
| High thickness            | 1mm thick steel. A significant thickness, which guarantees the maximum sturdiness and durability.                                                                                                                                                                                                                                              |
| Perimetral overflow       | The overflow is always a security on the Foster sinks that prevents the overflow of water in case of oversights. The perimeter drain solution improves aesthetics thanks to its square and essential shape.                                                                                                                                    |
| Small radius              | Bowls with squared shapes with a modern design and an increased capacity, for a minimal aesthetics connected with an extreme practicity.                                                                                                                                                                                                       |

#### **OPTIONAL AUTOMATIC WASTE FITTINGS**

Gun Metal automatic waste fitting

Space Push Gun Metal automatic waste fitting