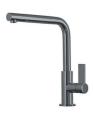

NICAL DATA**



## Foster ==



Cut out size Dimensioni per foratura top



### **GALLERY**













#### **OPTIONAL ACCESSORIES**



Cestello inox



Glass chopping board



**HPDE** Chopping board



HPDE Twin chopping board



Iroko-wood chopping board with stainless steel colander



Iroko-wood sliding chopping board

# Foster ==







Stainless steel colander



Stainless steel plate rack



Stainless steel plate rack



White basket



White bowl



Graters kit with ring-holder and food collection tray



Stainless steel perforated tray



Stainless steel plate rack

#### **WARNING:**

The accessories 8159101, 8100303,8151000 are only usable in combination with 8644101 The accessories 8100154, 8154000 are only usable in combination with 8644004



#### **RECOMMENDED PAIRINGS**







Mixer Tap Skin Gun Metal

#### **OPTIONAL AUTOMATIC WASTE FITTINGS**



Gun Metal automatic waste fitting



Space Push Gun Metal automatic waste fitting