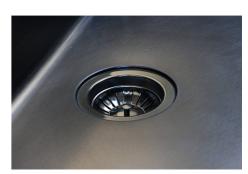

| Built-in hole             | View technical data sheet                                                                                                                                                                                                                                                                                                                      |
|---------------------------|------------------------------------------------------------------------------------------------------------------------------------------------------------------------------------------------------------------------------------------------------------------------------------------------------------------------------------------------|
| Drainer                   | No                                                                                                                                                                                                                                                                                                                                             |
| Width                     | 54 cm                                                                                                                                                                                                                                                                                                                                          |
| Bowl dimension            | 500x400mm                                                                                                                                                                                                                                                                                                                                      |
| Number of bowls           | 1 bowl                                                                                                                                                                                                                                                                                                                                         |
| Waste fitting             | 3,5" drain                                                                                                                                                                                                                                                                                                                                     |
| FEATURES                  |                                                                                                                                                                                                                                                                                                                                                |
| VINTAGE PVD               | The prestigious PVD finish combines with the care for detail of the Vintage finish, to create a combination of unique elegance.                                                                                                                                                                                                                |
| Gun Metal                 | The Gun Metal finish is obtained by treating steel with a physical process called PVD (Phisical Vacuum Deposition) which deposits particles of noble metals on the surface. The result is a unique and refined aesthetic effect, and an improvement of the mechanical properties of the steel which is more resistant to impact and scratches. |
| Basket 3,5" waste fitting | The drain is equipped with a large 3.5" drain, with the practical basket cap that prevents the discharge of solid parts.                                                                                                                                                                                                                       |
| High thickness            | 1mm thick steel. A significant thickness, which guarantees the maximum sturdiness and durability.                                                                                                                                                                                                                                              |
| Perimetral overflow       | The overflow is always a security on the Foster sinks that prevents the overflow of water in case of oversights. The perimeter drain solution improves aesthetics thanks to its square and essential shape.                                                                                                                                    |
| Small radius              | Bowls with squared shapes with a modern design and an increased capacity, for a minimal aesthetics connected with an extreme practicity.                                                                                                                                                                                                       |