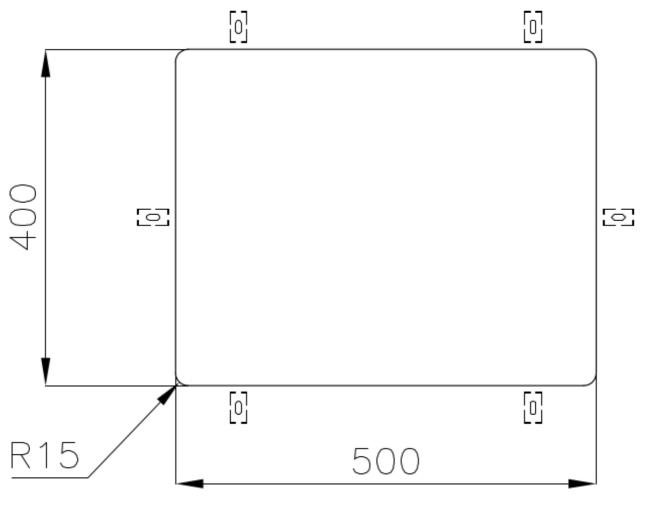

|
| Perimetral overflow       | The overflow is always a security on the Foster sinks that prevents the overflow of water in case of oversights. The perimeter drain solution improves aesthetics thanks to its square and essential shape.                                                                                                                                    |
| Small radius              | Bowls with squared shapes with a modern design and an increased capacity, for a minimal aesthetics connected with an extreme practicity.                                                                                                                                                                                                       |



### **TECHNICAL DATA**



## Foster ==



Cut out size Dimensioni per foratura top



### **GALLERY**













#### **OPTIONAL ACCESSORIES**



Cestello inox



Glass chopping board



**HPDE** Chopping board



HPDE Twin chopping board



Iroko-wood chopping board with stainless steel colander



Iroko-wood sliding chopping board

# Foster ==







Stainless steel colander



Stainless steel plate rack



Stainless steel plate rack



White basket



White bowl



Graters kit with ring-holder and food collection tray



Stainless steel perforated tray



Stainless steel plate rack

#### **WARNING:**

The accessories 8159101, 8100303,8151000 are only usable in combination with 8644101 The accessories 8100154, 8154000 are only usable in combination with 8644004



#### **RECOMMENDED PAIRINGS**







Mixer Tap Skin Gun Metal