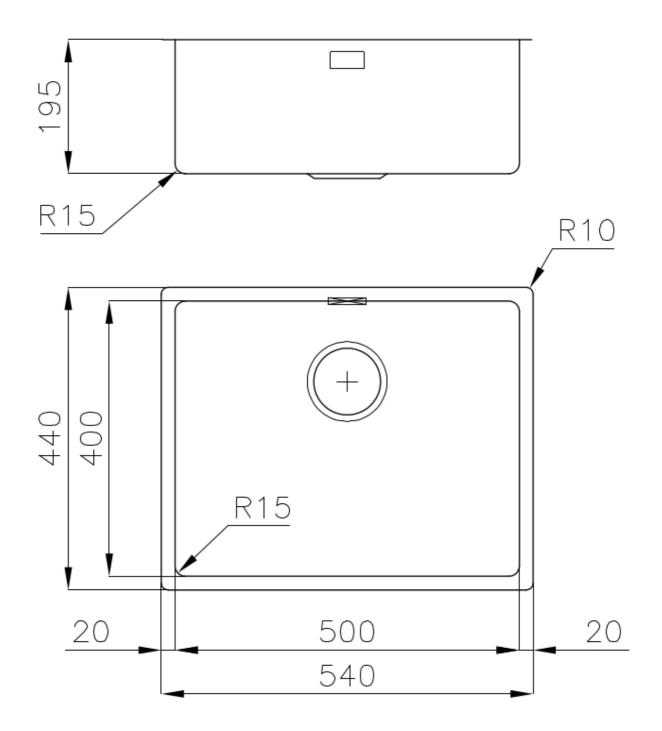

### DETAILS

| Coloring               | Gold                                                            |
|------------------------|-----------------------------------------------------------------|
| Edge/Installation Type | Undermount                                                      |
| Finish                 | PVD                                                             |
| Material               | AISI 304 stainless steel                                        |
| Texture                | Vintage                                                         |
| Base                   | 60 cm                                                           |
| Dimensions             | 540x440 mm                                                      |
| Standard fittings      | Fixing hooks, gasket, drain, overflow and siphon, boxed packing |
| Mixer holes            | No standard holes                                               |

| Built-in hole             | View technical data sheet                                                                                                                                                                                                                                                                                                                    |
|---------------------------|----------------------------------------------------------------------------------------------------------------------------------------------------------------------------------------------------------------------------------------------------------------------------------------------------------------------------------------------|
| Drainer                   | Νο                                                                                                                                                                                                                                                                                                                                           |
| Width                     | 54 cm                                                                                                                                                                                                                                                                                                                                        |
| Bowl dimension            | 500x400mm                                                                                                                                                                                                                                                                                                                                    |
| Number of bowls           | 1 bowl                                                                                                                                                                                                                                                                                                                                       |
| Waste fitting             | 3,5" drain                                                                                                                                                                                                                                                                                                                                   |
| FEATURES                  |                                                                                                                                                                                                                                                                                                                                              |
| VINTAGE PVD               | The prestigious PVD finish combines with the care for detail of the Vintage finish, to create a combination of unique elegance.                                                                                                                                                                                                              |
| Gold                      | The Gold finish is obtained by treating the steel with a physical process called PVD (Physical Vacuum Deposition) which deposits particles of noble metals on the surface. The result is a unique and refined aesthetic effect, and an improvement in the mechanical properties of the steel that is more resistant to shocks and scratches. |
| Basket 3,5" waste fitting | The drain is equipped with a large 3.5" drain, with the practical basket cap that prevents the discharge of solid parts.                                                                                                                                                                                                                     |
| High thickness            | 1mm thick steel. A significant thickness, which guarantees the maximum sturdiness and durability.                                                                                                                                                                                                                                            |
| Perimetral overflow       | The overflow is always a security on the Foster sinks that prevents the overflow of water in case of oversights. The perimeter drain solution improves aesthetics thanks to its square and essential shape.                                                                                                                                  |
| Small radius              | Bowls with squared shapes with a modern design and an increased capacity, for a minimal aesthetics connected with an extreme practicity.                                                                                                                                                                                                     |