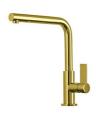

|

#### **TECHNICAL DATA**





Cut out size Dimensioni per foratura top

#### GALLERY









#### **OPTIONAL ACCESSORIES**



Cestello inox



HPDE Twin chopping board



Glass chopping board



HPDE Chopping board



Iroko-wood chopping board with stainless steel colander



Iroko-wood sliding chopping board



Iroko-wood twin chopping board



Stainless steel colander



Stainless steel plate rack



Stainless steel plate rack



White basket



White bowl



Graters kit with ring-holder and food collection tray



Stainless steel perforated tray



Stainless steel plate rack

#### WARNING:

The accessories 8159101, 8100303,8151000 are only usable in combination with 8644101 The accessories 8100154, 8154000 are only usable in combination with 8644004

#### **RECOMMENDED PAIRINGS**



Mixer Tap Omega Gold