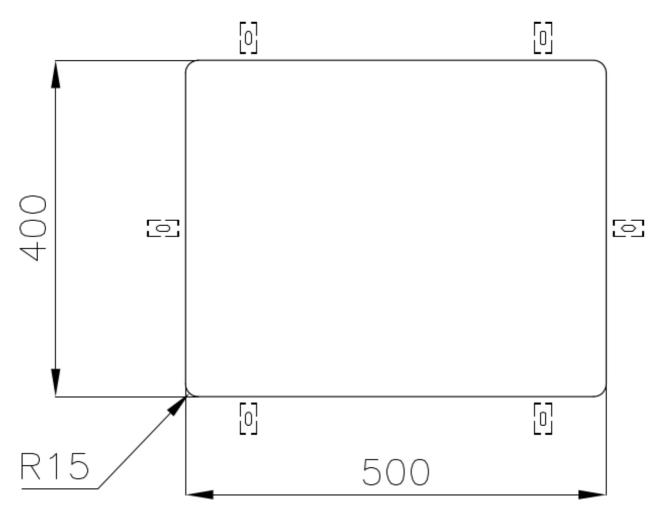

|
| Perimetral overflow       | The overflow is always a security on the Foster sinks that prevents the overflow of water in case of oversights. The perimeter drain solution improves aesthetics thanks to its square and essential shape.                                                                                                                                  |
| Small radius              | Bowls with squared shapes with a modern design and an increased capacity, for a minimal aesthetics connected with an extreme practicity.                                                                                                                                                                                                     |

#### **TECHNICAL DATA**





Cut out size Dimensioni per foratura top

#### GALLERY









#### **OPTIONAL ACCESSORIES**



Cestello inox



HPDE Twin chopping board



Glass chopping board



HPDE Chopping board



Iroko-wood chopping board with stainless steel colander



Iroko-wood sliding chopping board



Iroko-wood twin chopping board



Stainless steel colander



Stainless steel plate rack



Stainless steel plate rack



White basket



White bowl



Graters kit with ring-holder and food collection tray



Stainless steel perforated tray



Stainless steel plate rack

#### WARNING:

The accessories 8159101, 8100303,8151000 are only usable in combination with 8644101 The accessories 8100154, 8154000 are only usable in combination with 8644004

#### **RECOMMENDED PAIRINGS**



Mixer Tap Omega Gold