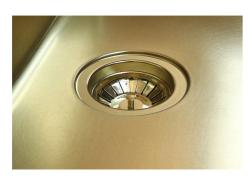

| Built-in hole             | View technical data sheet                                                                                                                                                                                                                                                                                                                    |
|---------------------------|----------------------------------------------------------------------------------------------------------------------------------------------------------------------------------------------------------------------------------------------------------------------------------------------------------------------------------------------|
| Drainer                   | Νο                                                                                                                                                                                                                                                                                                                                           |
| Width                     | 54 cm                                                                                                                                                                                                                                                                                                                                        |
| Bowl dimension            | 500x400mm                                                                                                                                                                                                                                                                                                                                    |
| Number of bowls           | 1 bowl                                                                                                                                                                                                                                                                                                                                       |
| Waste fitting             | 3,5" drain                                                                                                                                                                                                                                                                                                                                   |
| FEATURES                  |                                                                                                                                                                                                                                                                                                                                              |
| VINTAGE PVD               | The prestigious PVD finish combines with the care for detail of the Vintage finish, to create a combination of unique elegance.                                                                                                                                                                                                              |
| Gold                      | The Gold finish is obtained by treating the steel with a physical process called PVD (Physical Vacuum Deposition) which deposits particles of noble metals on the surface. The result is a unique and refined aesthetic effect, and an improvement in the mechanical properties of the steel that is more resistant to shocks and scratches. |
| Basket 3,5" waste fitting | The drain is equipped with a large 3.5" drain, with the practical basket cap that prevents the discharge of solid parts.                                                                                                                                                                                                                     |
| High thickness            | 1mm thick steel. A significant thickness, which guarantees the maximum sturdiness and durability.                                                                                                                                                                                                                                            |
| Perimetral overflow       | The overflow is always a security on the Foster sinks that prevents the overflow of water in case of oversights. The perimeter drain solution improves aesthetics thanks to its square and essential shape.                                                                                                                                  |
| Small radius              | Bowls with squared shapes with a modern design and an increased capacity, for a minimal aesthetics connected with an extreme practicity.                                                                                                                                                                                                     |