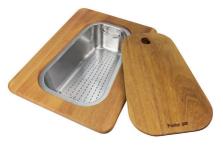

#### **OPTIONAL ACCESSORIES**

Cestello inox

HPDE Twin chopping board

Glass chopping board

HPDE Chopping board

Iroko-wood chopping board with stainless steel colander

Iroko-wood sliding chopping board

Iroko-wood twin chopping board