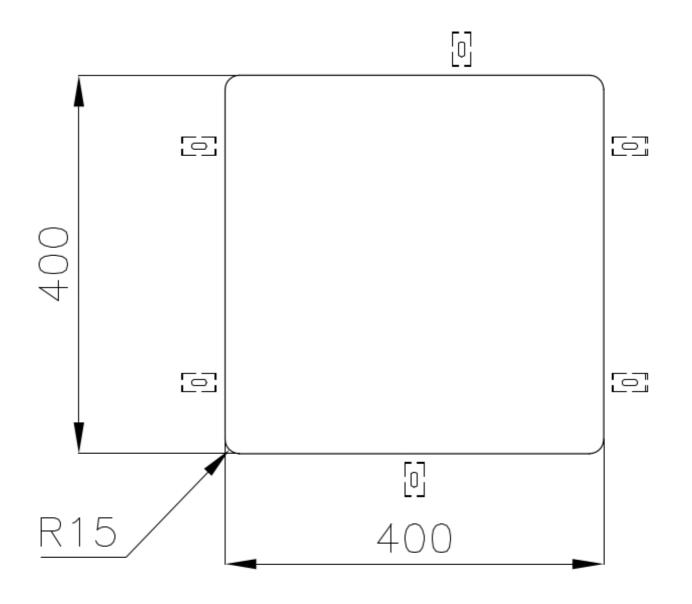

|
| Perimetral overflow       | The overflow is always a security on the Foster sinks that prevents the overflow of water in case of oversights. The perimeter drain solution improves aesthetics thanks to its square and essential shape.                                                                                                                                    |
| Small radius              | Bowls with squared shapes with a modern design and an increased capacity, for a minimal aesthetics connected with an extreme practicity.                                                                                                                                                                                                       |

#### **TECHNICAL DATA**

# Foster ==



### Foster ==



Cut out size Dimensioni per foratura top

#### **GALLERY**







#### **OPTIONAL ACCESSORIES**



Cestello inox



Glass chopping board



**HPDE** Chopping board



HPDE Twin chopping board



Iroko-wood chopping board with stainless steel colander



Iroko-wood sliding chopping board



Iroko-wood twin chopping board



Stainless steel colander



Stainless steel plate rack



Stainless steel plate rack



White basket



White bowl

## Foster ==







Graters kit with ring-holder and food collection tray

Stainless steel perforated tray

Stainless steel plate rack

#### **WARNING:**

The accessories 8159101, 8100303,8151000 are only usable in combination with 8644101 The accessories 8100154, 8154000 are only usable in combination with 8644004

#### **RECOMMENDED PAIRINGS**







Mi