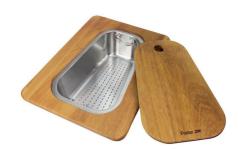

#### **OPTIONAL ACCESSORIES**

Cestello inox

Glass chopping board

**HPDE** Chopping board

HPDE Twin chopping board

Iroko-wood chopping board with stainless steel colander

Iroko-wood sliding chopping board

Iroko-wood twin chopping board