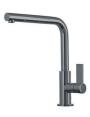

ter ==



Cut out size Dimensioni per foratura top

#### **GALLERY**







#### **OPTIONAL ACCESSORIES**



Cestello inox



Glass chopping board



**HPDE** Chopping board



HPDE Twin chopping board



Iroko-wood chopping board with stainless steel colander



Iroko-wood sliding chopping board



Iroko-wood twin chopping board



Stainless steel colander



Stainless steel plate rack



Stainless steel plate rack



White basket



White bowl

## Foster ==







Graters kit with ring-holder and food collection tray

Stainless steel perforated tray

Stainless steel plate rack

#### **WARNING:**

The accessories 8159101, 8100303,8151000 are only usable in combination with 8644101 The accessories 8100154, 8154000 are only usable in combination with 8644004

#### **RECOMMENDED PAIRINGS**







Mixer Tap Skin Gun Metal



#### **OPTIONAL AUTOMATIC WASTE FITTINGS**



Gun Metal automatic waste fitting



Space Push Gun Metal automatic waste fitting