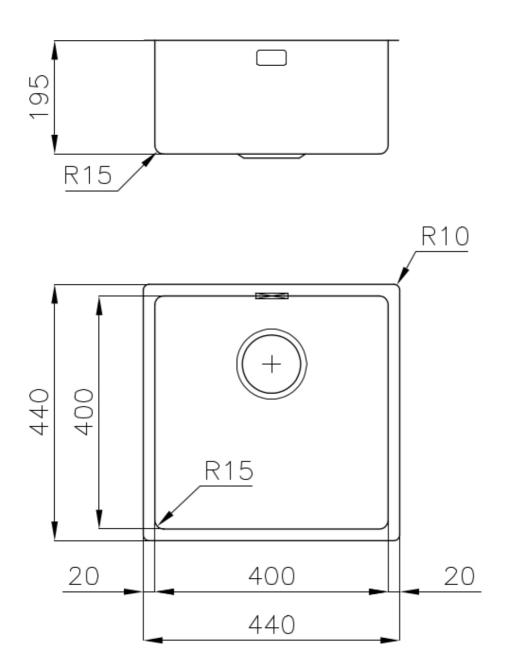

#### **DETAILS**

| Coloring               | Gun Metal                                                       |
|------------------------|-----------------------------------------------------------------|
| Edge/Installation Type | Undermount                                                      |
| Finish                 | PVD                                                             |
| Material               | AISI 304 stainless steel                                        |
| Texture                | Foster brushed                                                  |
| Base                   | 45 cm                                                           |
| Dimensions             | 440x440 mm                                                      |
| Standard fittings      | Fixing hooks, gasket, drain, overflow and siphon, boxed packing |
| Mixer holes            | No standard holes                                               |
|                        |                                                                 |

| Built-in hole             | View technical data sheet                                                                                                                                                                                                                                                                                                                      |
|---------------------------|------------------------------------------------------------------------------------------------------------------------------------------------------------------------------------------------------------------------------------------------------------------------------------------------------------------------------------------------|
| Drainer                   | No                                                                                                                                                                                                                                                                                                                                             |
| Width                     | 44 cm                                                                                                                                                                                                                                                                                                                                          |
| Bowl dimension            | 400x400mm                                                                                                                                                                                                                                                                                                                                      |
| Number of bowls           | 1 bowl                                                                                                                                                                                                                                                                                                                                         |
| Waste fitting             | 3,5" drain                                                                                                                                                                                                                                                                                                                                     |
| FEATURES                  |                                                                                                                                                                                                                                                                                                                                                |
| Basket 3,5" waste fitting | The drain is equipped with a large 3.5" drain, with the practical basket cap that prevents the discharge of solid parts.                                                                                                                                                                                                                       |
| Gun Metal                 | The Gun Metal finish is obtained by treating steel with a physical process called PVD (Phisical Vacuum Deposition) which deposits particles of noble metals on the surface. The result is a unique and refined aesthetic effect, and an improvement of the mechanical properties of the steel which is more resistant to impact and scratches. |
| High thickness            | Imm thick steel. A significant thickness, which guarantees the maximum sturdiness and durability.                                                                                                                                                                                                                                              |
| Perimetral overflow       | The overflow is always a security on the Foster sinks that prevents the overflow of water in case of oversights. The perimeter drain solution improves aesthetics thanks to its square and essential shape.                                                                                                                                    |
| Small radius              | Bowls with squared shapes with a modern design and an increased capacity, for a minimal aesthetics connected with an extreme practicity.                                                                                                                                                                                                       |

#### **TECHNICAL DATA**