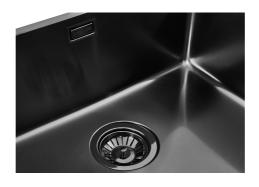

### Sink KE Gun Metal

Kitchen Sinks Code: 2156 856

#### **DETAILS**

| Coloring               | Gun Metal                                                       |
|------------------------|-----------------------------------------------------------------|
| Edge/Installation Type | Undermount                                                      |
| Finish                 | PVD                                                             |
| Material               | AISI 304 stainless steel                                        |
| Texture                | Foster brushed                                                  |
| Base                   | 45 cm                                                           |
| Dimensions             | 440x440 mm                                                      |
| Standard fittings      | Fixing hooks, gasket, drain, overflow and siphon, boxed packing |
| Mixer holes            | No standard holes                                               |
|                        |                                                                 |

| Built-in hole             | View technical data sheet                                                                                                                                                                                                                                                                                                                      |
|---------------------------|------------------------------------------------------------------------------------------------------------------------------------------------------------------------------------------------------------------------------------------------------------------------------------------------------------------------------------------------|
| Drainer                   | No                                                                                                                                                                                                                                                                                                                                             |
| Width                     | 44 cm                                                                                                                                                                                                                                                                                                                                          |
| Bowl dimension            | 400x400mm                                                                                                                                                                                                                                                                                                                                      |
| Number of bowls           | 1 bowl                                                                                                                                                                                                                                                                                                                                         |
| Waste fitting             | 3,5" drain                                                                                                                                                                                                                                                                                                                                     |
| FEATURES                  |                                                                                                                                                                                                                                                                                                                                                |
| Basket 3,5" waste fitting | The drain is equipped with a large 3.5" drain, with the practical basket cap that prevents the discharge of solid parts.                                                                                                                                                                                                                       |
| Gun Metal                 | The Gun Metal finish is obtained by treating steel with a physical process called PVD (Phisical Vacuum Deposition) which deposits particles of noble metals on the surface. The result is a unique and refined aesthetic effect, and an improvement of the mechanical properties of the steel which is more resistant to impact and scratches. |
| High thickness            | Imm thick steel. A significant thickness, which guarantees the maximum sturdiness and durability.                                                                                                                                                                                                                                              |
| Perimetral overflow       | The overflow is always a security on the Foster sinks that prevents the overflow of water in case of oversights. The perimeter drain solution improves aesthetics thanks to its square and essential shape.                                                                                                                                    |
| Small radius              | Bowls with squared shapes with a modern design and an increased capacity, for a minimal aesthetics connected with an extreme practicity.                                                                                                                                                                                                       |