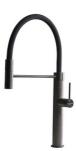

==



Cut out size Dimensioni per foratura top

#### **GALLERY**







#### **OPTIONAL ACCESSORIES**



Cestello inox



Glass chopping board



**HPDE** Chopping board



HPDE Twin chopping board



Iroko-wood chopping board with stainless steel colander



Iroko-wood sliding chopping board



Iroko-wood twin chopping board



Stainless steel colander



Stainless steel plate rack



Stainless steel plate rack



White basket



White bowl

## Foster ==







Graters kit with ring-holder and food collection tray

Stainless steel perforated tray

Stainless steel plate rack

#### **WARNING:**

The accessories 8159101, 8100303,8151000 are only usable in combination with 8644101 The accessories 8100154, 8154000 are only usable in combination with 8644004

#### **RECOMMENDED PAIRINGS**







Mixer Tap Skin Gun Metal



#### **OPTIONAL AUTOMATIC WASTE FITTINGS**



Gun Metal automatic waste fitting



Space Push Gun Metal automatic waste fitting