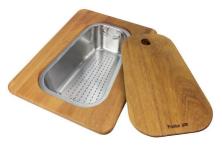

#### **OPTIONAL ACCESSORIES**

Cestello inox

HPDE Twin chopping board

Glass chopping board

HPDE Chopping board

Iroko-wood chopping board with stainless steel colander

Iroko-wood sliding chopping board

Iroko-wood twin chopping board

Stainless steel colander

Stainless steel plate rack

Stainless steel plate rack

White basket

White bowl

Graters kit with ring-holder and food collection tray

Stainless steel perforated tray

Stainless steel plate rack