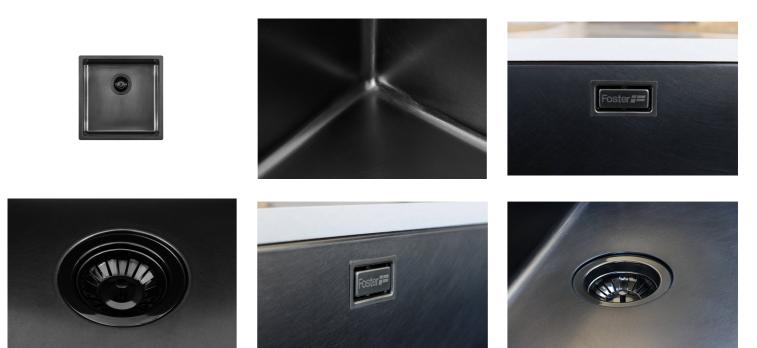

| The overflow is always a security on the Foster sinks that prevents the overflow of water in case of oversights. The perimeter drain solution improves aesthetics thanks to its square and essential shape.                                                                                                                                    |
| Small radius              | Bowls with squared shapes with a modern design and an increased capacity, for a minimal aesthetics connected with an extreme practicity.                                                                                                                                                                                                       |

#### **TECHNICAL DATA**





### Cut out size Dimensioni per foratura top

#### GALLERY



#### **OPTIONAL ACCESSORIES**



Cestello inox



HPDE Twin chopping board



Glass chopping board



HPDE Chopping board



Iroko-wood chopping board with stainless steel colander



Iroko-wood sliding chopping board



Iroko-wood twin chopping board



Stainless steel colander



Stainless steel plate rack



Stainless steel plate rack



White basket



White bowl



Graters kit with ring-holder and food collection tray



Stainless steel perforated tray



Stainless steel plate rack

#### WARNING:

The accessories 8159101, 8100303,8151000 are only usable in combination with 8644101 The accessories 8100154, 8154000 are only usable in combination with 8644004

#### **RECOMMENDED PAIRINGS**





Mixer Tap Omega Gun Metal

Mixer Tap Skin Gun Metal

#### **OPTIONAL AUTOMATIC WASTE FITTING