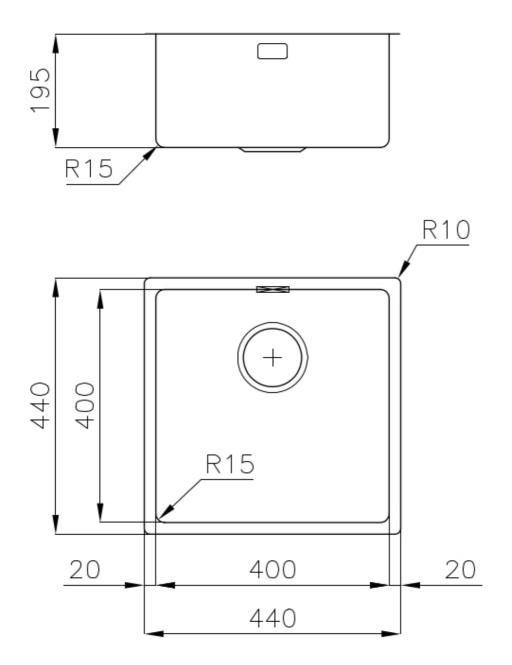

#### DETAILS

| Coloring               | Gun Metal                                                       |
|------------------------|-----------------------------------------------------------------|
| Edge/Installation Type | Undermount                                                      |
| Finish                 | PVD                                                             |
| Material               | AISI 304 stainless steel                                        |
| Texture                | Vintage                                                         |
| Base                   | 45 cm                                                           |
| Dimensions             | 440x440 mm                                                      |
| Standard fittings      | Fixing hooks, gasket, drain, overflow and siphon, boxed packing |
| Mixer holes            | No standard holes                                               |

| Built-in hole             | View technical data sheet                                                                                                                                                                                                                                                                                                                      |
|---------------------------|------------------------------------------------------------------------------------------------------------------------------------------------------------------------------------------------------------------------------------------------------------------------------------------------------------------------------------------------|
| Drainer                   | Νο                                                                                                                                                                                                                                                                                                                                             |
| Width                     | 44 cm                                                                                                                                                                                                                                                                                                                                          |
| Bowl dimension            | 400x400mm                                                                                                                                                                                                                                                                                                                                      |
| Number of bowls           | 1 bowl                                                                                                                                                                                                                                                                                                                                         |
| Waste fitting             | 3,5" drain                                                                                                                                                                                                                                                                                                                                     |
| FEATURES                  |                                                                                                                                                                                                                                                                                                                                                |
| VINTAGE PVD               | The prestigious PVD finish combines with the care for detail of the Vintage finish, to create a combination of unique elegance.                                                                                                                                                                                                                |
| Gun Metal                 | The Gun Metal finish is obtained by treating steel with a physical process called PVD (Phisical Vacuum Deposition) which deposits particles of noble metals on the surface. The result is a unique and refined aesthetic effect, and an improvement of the mechanical properties of the steel which is more resistant to impact and scratches. |
| Basket 3,5" waste fitting | The drain is equipped with a large 3.5" drain, with the practical basket cap that prevents the discharge of solid parts.                                                                                                                                                                                                                       |
| High thickness            | 1mm thick steel. A significant thickness, which guarantees the maximum sturdiness and durability.                                                                                                                                                                                                                                              |
| Perimetral overflow       | The overflow is always a security on the Foster sinks that prevents the overflow of water in case of oversights. The perimeter drain solution improves aesthetics thanks to its square and essential shape.                                                                                                                                    |
| Small radius              | Bowls with squared shapes with a modern design and an increased capacity, for a minimal aesthetics connected with an extreme practicity.                                                                                                                                                                                                       |

#### **TECHNICAL DATA**