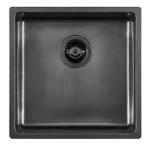

### Sink KE - R15 Vintage Gun Metal

Kitchen Sinks

Code: 2156 886

#### DETAILS

| Coloring               | Gun Metal                                                       |
|------------------------|-----------------------------------------------------------------|
| Edge/Installation Type | Undermount                                                      |
| Finish                 | PVD                                                             |
| Material               | AISI 304 stainless steel                                        |
| Texture                | Vintage                                                         |
| Base                   | 45 cm                                                           |
| Dimensions             | 440x440 mm                                                      |
| Standard fittings      | Fixing hooks, gasket, drain, overflow and siphon, boxed packing |
| Mixer holes            | No standard holes                                               |