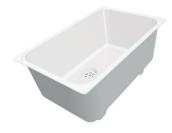

### Sink KE - R15 Vintage Gun Metal

Kitchen Sinks

Code: 2156 886

#### DETAILS

| Coloring               | Gun Metal                                                       |
|------------------------|-----------------------------------------------------------------|
| Edge/Installation Type | Undermount                                                      |
| Finish                 | PVD                                                             |
| Material               | AISI 304 stainless steel                                        |
| Texture                | Vintage                                                         |
| Base                   | 45 cm                                                           |
| Dimensions             | 440x440 mm                                                      |
| Standard fittings      | Fixing hooks, gasket, drain, overflow and siphon, boxed packing |
| Mixer holes            | No standard holes                                               |

| Built-in hole             | View technical data sheet                                                                                                                                                                                                                                                                                                                      |
|---------------------------|------------------------------------------------------------------------------------------------------------------------------------------------------------------------------------------------------------------------------------------------------------------------------------------------------------------------------------------------|
| Drainer                   | Νο                                                                                                                                                                                                                                                                                                                                             |
| Width                     | 44 cm                                                                                                                                                                                                                                                                                                                                          |
| Bowl dimension            | 400x400mm                                                                                                                                                                                                                                                                                                                                      |
| Number of bowls           | 1 bowl                                                                                                                                                                                                                                                                                                                                         |
| Waste fitting             | 3,5" drain                                                                                                                                                                                                                                                                                                                                     |
| FEATURES                  |                                                                                                                                                                                                                                                                                                                                                |
| VINTAGE PVD               | The prestigious PVD finish combines with the care for detail of the Vintage finish, to create a combination of unique elegance.                                                                                                                                                                                                                |
| Gun Metal                 | The Gun Metal finish is obtained by treating steel with a physical process called PVD (Phisical Vacuum Deposition) which deposits particles of noble metals on the surface. The result is a unique and refined aesthetic effect, and an improvement of the mechanical properties of the steel which is more resistant to impact and scratches. |
| Basket 3,5" waste fitting | The drain is equipped with a large 3.5" drain, with the practical basket cap that prevents the discharge of solid parts.                                                                                                                                                                                                                       |
| High thickness            | 1mm thick steel. A significant thickness, which guarantees the maximum sturdiness and durability.                                                                                                                                                                                                                                              |
| Perimetral overflow       | The overflow is always a security on the Foster sinks that prevents the overflow of water in case of oversights. The perimeter drain solution improves aesthetics thanks to its square and essential shape.                                                                                                                                    |
| Small radius              | Bowls with squared shapes with a modern design and an increased capacity, for a minimal aesthetics connected with an extreme practicity.                                                                                                                                                                                                       |