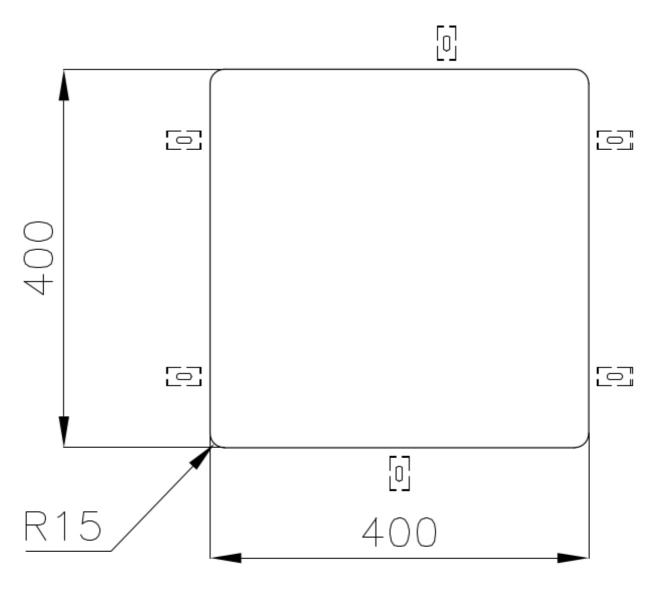

|
| Perimetral overflow       | The overflow is always a security on the Foster sinks that prevents the overflow of water in case of oversights. The perimeter drain solution improves aesthetics thanks to its square and essential shape.                                                                                                                                    |
| Small radius              | Bowls with squared shapes with a modern design and an increased capacity, for a minimal aesthetics connected with an extreme practicity.                                                                                                                                                                                                       |

#### **TECHNICAL DATA**





### Cut out size Dimensioni per foratura top

#### GALLERY



#### **OPTIONAL ACCESSORIES**



Cestello inox



HPDE Twin chopping board



Glass chopping board



HPDE Chopping board



Iroko-wood chopping board with stainless steel colander



Iroko-wood sliding chopping board



Iroko-wood twin chopping board



Stainless steel colander



Stainless steel plate rack



Stainless steel plate rack



White basket



White bowl



Graters kit with ring-holder and food collection tray



Stainless steel perforated tray



Stainless steel plate rack

#### WARNING:

The accessories 8159101, 8100303,8151000 are only usable in combination with 8644101 The accessories 8100154, 8154000 are only usable in combination with 8644004

#### **RECOMMENDED PAIRINGS**





Mixer Tap Omega Gun Metal

Mix