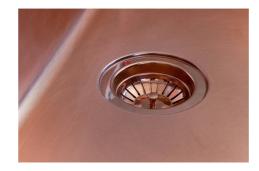

| Built-in hole             | View technical data sheet                                                                                                                                                                                                                                                                                                                   |
|---------------------------|---------------------------------------------------------------------------------------------------------------------------------------------------------------------------------------------------------------------------------------------------------------------------------------------------------------------------------------------|
| Drainer                   | No                                                                                                                                                                                                                                                                                                                                          |
| Width                     | 44 cm                                                                                                                                                                                                                                                                                                                                       |
| Bowl dimension            | 400x400mm                                                                                                                                                                                                                                                                                                                                   |
| Number of bowls           | 1 bowl                                                                                                                                                                                                                                                                                                                                      |
| Waste fitting             | 3,5" drain                                                                                                                                                                                                                                                                                                                                  |
| FEATURES                  |                                                                                                                                                                                                                                                                                                                                             |
| VINTAGE PVD               | The prestigious PVD finish combines with the care for detail of the Vintage finish, to create a combination of unique elegance.                                                                                                                                                                                                             |
| Copper                    | The Copper finish is obtained by treating steel with a physical process called PVD (Phisical Vacuum Deposition) which deposits particles of noble metals on the surface. The result is a unique and refined aesthetic effect, and an improvement of the mechanical properties of the steel which is more resistant to impact and scratches. |
| Basket 3,5" waste fitting | The drain is equipped with a large 3.5" drain, with the practical basket cap that prevents the discharge of solid parts.                                                                                                                                                                                                                    |
| High thickness            | Imm thick steel. A significant thickness, which guarantees the maximum sturdiness and durability.                                                                                                                                                                                                                                           |
| Perimetral overflow       | The overflow is always a security on the Foster sinks that prevents the overflow of water in case of oversights. The perimeter drain solution improves aesthetics thanks to its square and essential shape.                                                                                                                                 |
| Small radius              | Bowls with squared shapes with a modern design and an increased capacity, for a minimal aesthetics connected with an extreme practicity.                                                                                                                                                                                                    |