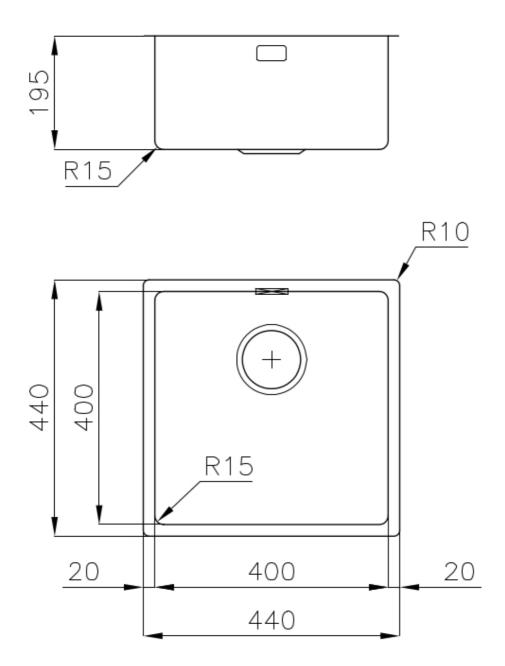

| Built-in hole             | View technical data sheet                                                                                                                                                                                                                                                                                                                   |
|---------------------------|---------------------------------------------------------------------------------------------------------------------------------------------------------------------------------------------------------------------------------------------------------------------------------------------------------------------------------------------|
| Drainer                   | No                                                                                                                                                                                                                                                                                                                                          |
| Width                     | 44 cm                                                                                                                                                                                                                                                                                                                                       |
| Bowl dimension            | 400x400mm                                                                                                                                                                                                                                                                                                                                   |
| Number of bowls           | 1 bowl                                                                                                                                                                                                                                                                                                                                      |
| Waste fitting             | 3,5" drain                                                                                                                                                                                                                                                                                                                                  |
| FEATURES                  |                                                                                                                                                                                                                                                                                                                                             |
| VINTAGE PVD               | The prestigious PVD finish combines with the care for detail of the Vintage finish, to create a combination of unique elegance.                                                                                                                                                                                                             |
| Copper                    | The Copper finish is obtained by treating steel with a physical process called PVD (Phisical Vacuum Deposition) which deposits particles of noble metals on the surface. The result is a unique and refined aesthetic effect, and an improvement of the mechanical properties of the steel which is more resistant to impact and scratches. |
| Basket 3,5" waste fitting | The drain is equipped with a large 3.5" drain, with the practical basket cap that prevents the discharge of solid parts.                                                                                                                                                                                                                    |
| High thickness            | Imm thick steel. A significant thickness, which guarantees the maximum sturdiness and durability.                                                                                                                                                                                                                                           |
| Perimetral overflow       | The overflow is always a security on the Foster sinks that prevents the overflow of water in case of oversights. The perimeter drain solution improves aesthetics thanks to its square and essential shape.                                                                                                                                 |
| Small radius              | Bowls with squared shapes with a modern design and an increased capacity, for a minimal aesthetics connected with an extreme practicity.                                                                                                                                                                                                    |

### **TECHNICAL DATA**