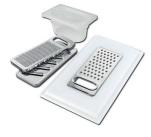

## Foster ==

Stainless steel colander

Stainless steel plate rack

Stainless steel plate rack

White basket

White bowl

Graters kit with ring-holder and food collection tray

Stainless steel perforated tray