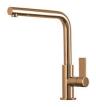

TECHNICAL DATA**



# Foster ==



Cut out size Dimensioni per foratura top



### **GALLERY**









#### **OPTIONAL ACCESSORIES**



Cestello inox



HPDE Twin chopping board



Glass chopping board



Iroko-wood chopping board with stainless steel colander



**HPDE** Chopping board



Iroko-wood sliding chopping board

## Foster ==







Stainless steel colander



Stainless steel plate rack



Stainless steel plate rack



White basket



White bowl



Graters kit with ring-holder and food collection tray



Stainless steel perforated tray



Stainless steel plate rack

#### **WARNING:**

The accessories 8159101, 8100303,8151000 are only usable in combination with 8644101 The accessories 8100154, 8154000 are only usable in combination with 8644004



#### **RECOMMENDED PAIRINGS**



Mixer Tap Omega Copper