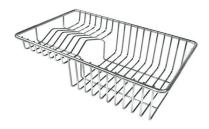

## Foster ==

Stainless steel colander

Stainless steel plate rack

Stainless steel plate rack

White basket

White bowl

Graters kit with ring-holder and food collection tray

Stainless steel perforated tray