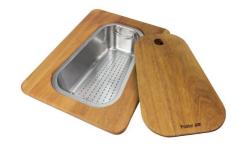

#### **OPTIONAL ACCESSORIES**

Cestello inox

HPDE Twin chopping board

Glass chopping board

Iroko-wood chopping board with stainless steel colander

**HPDE** Chopping board

Iroko-wood sliding chopping board