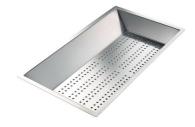

## Foster ==

Stainless steel colander

Stainless steel plate rack

Stainless steel plate rack

White basket

White bowl

Graters kit with ring-holder and food collection tray

Stainless steel perforated tray