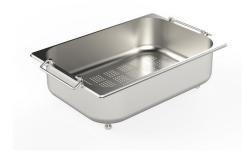

## Foster ==

Stainless steel colander

Stainless steel plate rack

Stainless steel plate rack

White basket

White bowl

Graters kit with ring-holder and food collection tray

Stainless steel perforated tray