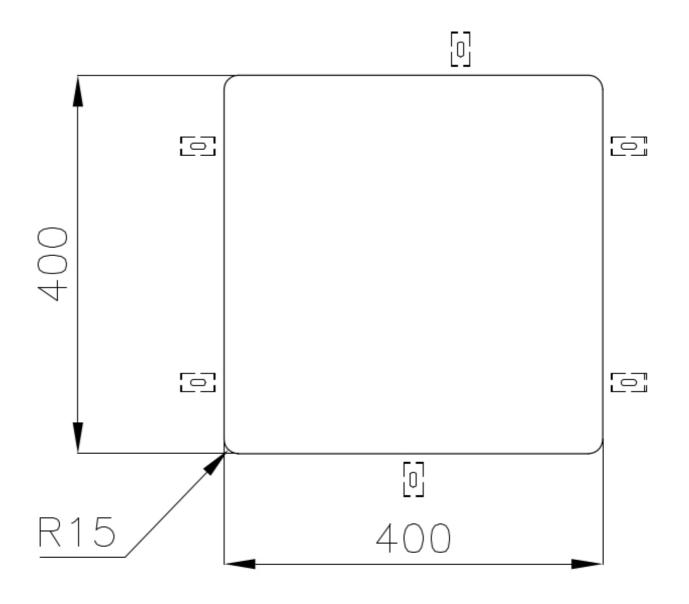

|
| Perimetral overflow       | The overflow is always a security on the Foster sinks that prevents the overflow of water in case of oversights. The perimeter drain solution improves aesthetics thanks to its square and essential shape.                                                                                                                                 |
| Small radius              | Bowls with squared shapes with a modern design and an increased capacity, for a minimal aesthetics connected with an extreme practicity.                                                                                                                                                                                                    |



### **TECHNICAL DATA**



# Foster ==



Cut out size Dimensioni per foratura top



### **GALLERY**









#### **OPTIONAL ACCESSORIES**



Cestello inox



HPDE Twin chopping board



Glass chopping board



Iroko-wood chopping board with stainless steel colander



**HPDE** Chopping board



Iroko-wood sliding chopping board

## Foster ==







Stainless steel colander



Stainless steel plate rack



Stainless steel plate rack



White basket



White bowl



Graters kit with ring-holder and food collection tray



Stainless steel perforated tray



Stainless steel plate rack

#### **WARNING:**

The accessories 8159101, 8100303,8151000 are only usable in combination with 8644101 The accessories 8100154, 8154000 are only usable in combination with 8644004



#### **RECOMMENDED PAIRINGS**



Mixer Tap Omega Copper