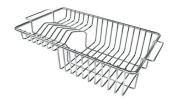

connected with an extreme practicity.                                                                                                                                                                                                    |



### **TECHNICAL DATA**



# Foster ==



Cut out size Dimensioni per foratura top



### **GALLERY**









#### **OPTIONAL ACCESSORIES**



Cestello inox



HPDE Twin chopping board



Glass chopping board



Iroko-wood chopping board with stainless steel colander



**HPDE** Chopping board



Iroko-wood sliding chopping board

## Foster ==







Stainless steel colander



Stainless steel plate rack



Stainless steel plate rack



White basket



White bowl



Graters kit with ring-holder and food collection tray



Stainless steel perforated tray



Stainless steel plate rack

#### **WARNING:**

The accessories 8159101, 8100303,8151000 are only usable in combination with 8644101 The accessories 8100154, 8154000 are only usable in combination with 8644004



#### **RECOMMENDED PAIRINGS**



Mixer Tap Omega Copper