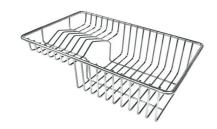

## Foster ==

Graters kit with ring-holder and food collection tray

Stainless steel perforated tray

Stainless steel plate rack