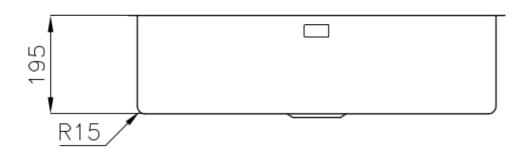

#### **DETAILS**

| Edge/Installation Type  PVD  Material  AISI 304 stainless steel  Texture  Foster brushed  Base  80 cm  Dimensions  750x440 mm |
|-------------------------------------------------------------------------------------------------------------------------------|
| Material AISI 304 stainless steel  Texture Foster brushed  Base 80 cm                                                         |
| Texture Foster brushed  Base 80 cm                                                                                            |
| Base 80 cm                                                                                                                    |
|                                                                                                                               |
| Dimensions 750x440 mm                                                                                                         |
|                                                                                                                               |
| Standard fittings Fixing hooks, gasket, drain, overflow and siphon, boxed packing                                             |
| Mixer holes No standard holes                                                                                                 |

| Built-in hole             | View technical data sheet                                                                                                                                                                                                                                                                                                                      |
|---------------------------|------------------------------------------------------------------------------------------------------------------------------------------------------------------------------------------------------------------------------------------------------------------------------------------------------------------------------------------------|
| Drainer                   | No                                                                                                                                                                                                                                                                                                                                             |
| Width                     | 75 cm                                                                                                                                                                                                                                                                                                                                          |
| Bowl dimension            | 710x400mm                                                                                                                                                                                                                                                                                                                                      |
| Number of bowls           | 1 bowl                                                                                                                                                                                                                                                                                                                                         |
| Waste fitting             | 3,5" drain                                                                                                                                                                                                                                                                                                                                     |
| FEATURES                  |                                                                                                                                                                                                                                                                                                                                                |
| Basket 3,5" waste fitting | The drain is equipped with a large 3.5" drain, with the practical basket cap that prevents the discharge of solid parts.                                                                                                                                                                                                                       |
| Gun Metal                 | The Gun Metal finish is obtained by treating steel with a physical process called PVD (Phisical Vacuum Deposition) which deposits particles of noble metals on the surface. The result is a unique and refined aesthetic effect, and an improvement of the mechanical properties of the steel which is more resistant to impact and scratches. |
| High thickness            | Imm thick steel. A significant thickness, which guarantees the maximum sturdiness and durability.                                                                                                                                                                                                                                              |
| Perimetral overflow       | The overflow is always a security on the Foster sinks that prevents the overflow of water in case of oversights. The perimeter drain solution improves aesthetics thanks to its square and essential shape.                                                                                                                                    |
| Small radius              | Bowls with squared shapes with a modern design and an increased capacity, for a minimal aesthetics connected with an extreme practicity.                                                                                                                                                                                                       |