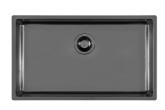

### Sink KE Gun Metal

Kitchen Sinks Code: 2157 856

#### **DETAILS**

| Edge/Installation Type  PVD  Material  AISI 304 stainless steel  Texture  Foster brushed  Base  80 cm  Dimensions  750x440 mm |
|-------------------------------------------------------------------------------------------------------------------------------|
| Material AISI 304 stainless steel  Texture Foster brushed  Base 80 cm                                                         |
| Texture Foster brushed  Base 80 cm                                                                                            |
| Base 80 cm                                                                                                                    |
|                                                                                                                               |
| Dimensions 750x440 mm                                                                                                         |
|                                                                                                                               |
| Standard fittings Fixing hooks, gasket, drain, overflow and siphon, boxed packing                                             |
| Mixer holes No standard holes                                                                                                 |

| Built-in hole             | View technical data sheet                                                                                                                                                                                                                                                                                                                      |
|---------------------------|------------------------------------------------------------------------------------------------------------------------------------------------------------------------------------------------------------------------------------------------------------------------------------------------------------------------------------------------|
| Drainer                   | No                                                                                                                                                                                                                                                                                                                                             |
| Width                     | 75 cm                                                                                                                                                                                                                                                                                                                                          |
| Bowl dimension            | 710x400mm                                                                                                                                                                                                                                                                                                                                      |
| Number of bowls           | 1 bowl                                                                                                                                                                                                                                                                                                                                         |
| Waste fitting             | 3,5" drain                                                                                                                                                                                                                                                                                                                                     |
| FEATURES                  |                                                                                                                                                                                                                                                                                                                                                |
| Basket 3,5" waste fitting | The drain is equipped with a large 3.5" drain, with the practical basket cap that prevents the discharge of solid parts.                                                                                                                                                                                                                       |
| Gun Metal                 | The Gun Metal finish is obtained by treating steel with a physical process called PVD (Phisical Vacuum Deposition) which deposits particles of noble metals on the surface. The result is a unique and refined aesthetic effect, and an improvement of the mechanical properties of the steel which is more resistant to impact and scratches. |
| High thickness            | Imm thick steel. A significant thickness, which guarantees the maximum sturdiness and durability.                                                                                                                                                                                                                                              |
| Perimetral overflow       | The overflow is always a security on the Foster sinks that prevents the overflow of water in case of oversights. The perimeter drain solution improves aesthetics thanks to its square and essential shape.                                                                                                                                    |
| Small radius              | Bowls with squared shapes with a modern design and an increased capacity, for a minimal aesthetics connected with an extreme practicity.                                                                                                                                                                                                       |