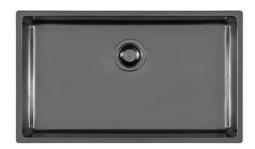

### Sink KE Gun Metal

Kitchen Sinks Code: 2157 856

#### **DETAILS**

| Edge/Installation Type  PVD  Material  AISI 304 stainless steel  Texture  Foster brushed  Base  80 cm  Dimensions  750x440 mm |
|-------------------------------------------------------------------------------------------------------------------------------|
| Material AISI 304 stainless steel  Texture Foster brushed  Base 80 cm                                                         |
| Texture Foster brushed  Base 80 cm                                                                                            |
| Base 80 cm                                                                                                                    |
|                                                                                                                               |
| Dimensions 750x440 mm                                                                                                         |
|                                                                                                                               |
| Standard fittings Fixing hooks, gasket, drain, overflow and siphon, boxed packing                                             |
| Mixer holes No standard holes                                                                                                 |