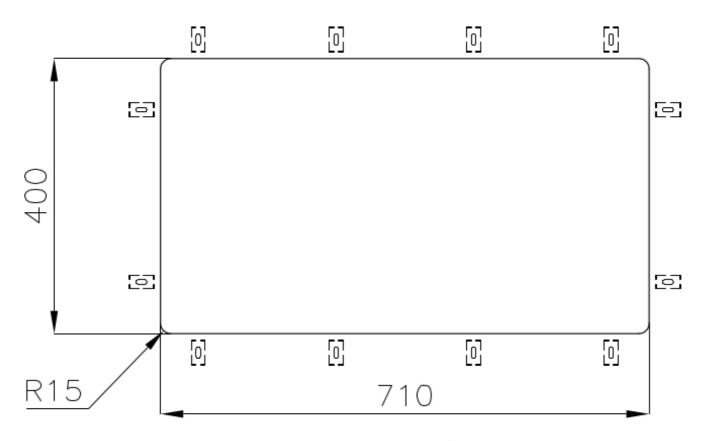

|
| Perimetral overflow       | The overflow is always a security on the Foster sinks that prevents the overflow of water in case of oversights. The perimeter drain solution improves aesthetics thanks to its square and essential shape.                                                                                                                                    |
| Small radius              | Bowls with squared shapes with a modern design and an increased capacity, for a minimal aesthetics connected with an extreme practicity.                                                                                                                                                                                                       |

#### **TECHNICAL DATA**

# Foster ==





### Foster ==



Cut out size Dimensioni per foratura top

#### **GALLERY**







#### **OPTIONAL ACCESSORIES**



Cestello inox



Glass chopping board



**HPDE** Chopping board



HPDE Twin chopping board



Iroko-wood chopping board with stainless steel colander



Iroko-wood sliding chopping board



Iroko-wood twin chopping board



Stainless steel colander



Stainless steel plate rack



Stainless steel plate rack



White basket



White bowl

## Foster ==







Graters kit with ring-holder and food collection tray

Stainless steel perforated tray

Stainless steel plate rack

#### **WARNING:**

The accessories 8159101, 8100303,8151000 are only usable in combination with 8644101 The accessories 8100154, 8154000 are only usable in combination with 8644004

#### **RECOMMENDED PAIRINGS**







Mi