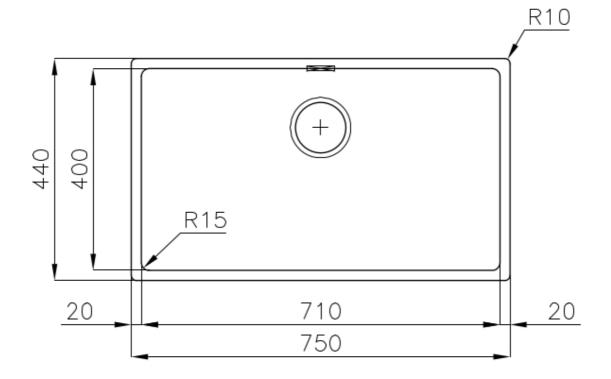

#### **DETAILS**

| Edge/Installation Type  PVD  Material  AISI 304 stainless steel  Texture  Foster brushed  Base  80 cm  Dimensions  750x440 mm |
|-------------------------------------------------------------------------------------------------------------------------------|
| Material AISI 304 stainless steel  Texture Foster brushed  Base 80 cm                                                         |
| Texture Foster brushed  Base 80 cm                                                                                            |
| Base 80 cm                                                                                                                    |
|                                                                                                                               |
| Dimensions 750x440 mm                                                                                                         |
|                                                                                                                               |
| Standard fittings Fixing hooks, gasket, drain, overflow and siphon, boxed packing                                             |
| Mixer holes No standard holes                                                                                                 |

| Built-in hole             | View technical data sheet                                                                                                                                                                                                                                                                                                                      |
|---------------------------|------------------------------------------------------------------------------------------------------------------------------------------------------------------------------------------------------------------------------------------------------------------------------------------------------------------------------------------------|
| Drainer                   | No                                                                                                                                                                                                                                                                                                                                             |
| Width                     | 75 cm                                                                                                                                                                                                                                                                                                                                          |
| Bowl dimension            | 710x400mm                                                                                                                                                                                                                                                                                                                                      |
| Number of bowls           | 1 bowl                                                                                                                                                                                                                                                                                                                                         |
| Waste fitting             | 3,5" drain                                                                                                                                                                                                                                                                                                                                     |
| FEATURES                  |                                                                                                                                                                                                                                                                                                                                                |
| Basket 3,5" waste fitting | The drain is equipped with a large 3.5" drain, with the practical basket cap that prevents the discharge of solid parts.                                                                                                                                                                                                                       |
| Gun Metal                 | The Gun Metal finish is obtained by treating steel with a physical process called PVD (Phisical Vacuum Deposition) which deposits particles of noble metals on the surface. The result is a unique and refined aesthetic effect, and an improvement of the mechanical properties of the steel which is more resistant to impact and scratches. |
| High thickness            | Imm thick steel. A significant thickness, which guarantees the maximum sturdiness and durability.                                                                                                                                                                                                                                              |
| Perimetral overflow       | The overflow is always a security on the Foster sinks that prevents the overflow of water in case of oversights. The perimeter drain solution improves aesthetics thanks to its square and essential shape.                                                                                                                                    |
| Small radius              | Bowls with squared shapes with a modern design and an increased capacity, for a minimal aesthetics connected with an extreme practicity.                                                                                                                                                                                                       |