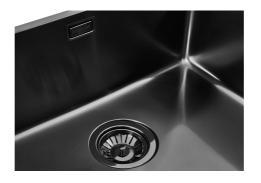

| Built-in hole             | View technical data sheet                                                                                                                                                                                                                                                                                                                      |
|---------------------------|------------------------------------------------------------------------------------------------------------------------------------------------------------------------------------------------------------------------------------------------------------------------------------------------------------------------------------------------|
| Drainer                   | No                                                                                                                                                                                                                                                                                                                                             |
| Width                     | 75 cm                                                                                                                                                                                                                                                                                                                                          |
| Bowl dimension            | 710x400mm                                                                                                                                                                                                                                                                                                                                      |
| Number of bowls           | 1 bowl                                                                                                                                                                                                                                                                                                                                         |
| Waste fitting             | 3,5" drain                                                                                                                                                                                                                                                                                                                                     |
| FEATURES                  |                                                                                                                                                                                                                                                                                                                                                |
| Basket 3,5" waste fitting | The drain is equipped with a large 3.5" drain, with the practical basket cap that prevents the discharge of solid parts.                                                                                                                                                                                                                       |
| Gun Metal                 | The Gun Metal finish is obtained by treating steel with a physical process called PVD (Phisical Vacuum Deposition) which deposits particles of noble metals on the surface. The result is a unique and refined aesthetic effect, and an improvement of the mechanical properties of the steel which is more resistant to impact and scratches. |
| High thickness            | Imm thick steel. A significant thickness, which guarantees the maximum sturdiness and durability.                                                                                                                                                                                                                                              |
| Perimetral overflow       | The overflow is always a security on the Foster sinks that prevents the overflow of water in case of oversights. The perimeter drain solution improves aesthetics thanks to its square and essential shape.                                                                                                                                    |
| Small radius              | Bowls with squared shapes with a modern design and an increased capacity, for a minimal aesthetics connected with an extreme practicity.                                                                                                                                                                                                       |