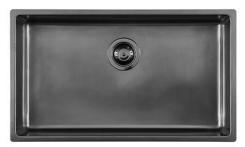

### Sink KE - R15 Vintage Gun Metal

Kitchen Sinks

Code: 2157 886

#### DETAILS

| Coloring               | Gun Metal                                                       |
|------------------------|-----------------------------------------------------------------|
| Edge/Installation Type | Undermount                                                      |
| Finish                 | PVD                                                             |
| Material               | AISI 304 stainless steel                                        |
| Texture                | Vintage                                                         |
| Base                   | 80 cm                                                           |
| Dimensions             | 750x440 mm                                                      |
| Standard fittings      | Fixing hooks, gasket, drain, overflow and siphon, boxed packing |
| Mixer holes            | No standard holes                                               |