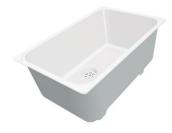

### Sink KE - R15 Vintage Gun Metal

Kitchen Sinks

Code: 2157 886

#### DETAILS

| Coloring               | Gun Metal                                                       |
|------------------------|-----------------------------------------------------------------|
| Edge/Installation Type | Undermount                                                      |
| Finish                 | PVD                                                             |
| Material               | AISI 304 stainless steel                                        |
| Texture                | Vintage                                                         |
| Base                   | 80 cm                                                           |
| Dimensions             | 750x440 mm                                                      |
| Standard fittings      | Fixing hooks, gasket, drain, overflow and siphon, boxed packing |
| Mixer holes            | No standard holes                                               |

| Built-in hole             | View technical data sheet                                                                                                                                                                                                                                                                                                                      |
|---------------------------|------------------------------------------------------------------------------------------------------------------------------------------------------------------------------------------------------------------------------------------------------------------------------------------------------------------------------------------------|
| Drainer                   | Νο                                                                                                                                                                                                                                                                                                                                             |
| Width                     | 75 cm                                                                                                                                                                                                                                                                                                                                          |
| Bowl dimension            | 710x400mm                                                                                                                                                                                                                                                                                                                                      |
| Number of bowls           | 1 bowl                                                                                                                                                                                                                                                                                                                                         |
| Waste fitting             | 3,5" drain                                                                                                                                                                                                                                                                                                                                     |
| FEATURES                  |                                                                                                                                                                                                                                                                                                                                                |
| VINTAGE PVD               | The prestigious PVD finish combines with the care for detail of the Vintage finish, to create a combination of unique elegance.                                                                                                                                                                                                                |
| Gun Metal                 | The Gun Metal finish is obtained by treating steel with a physical process called PVD (Phisical Vacuum Deposition) which deposits particles of noble metals on the surface. The result is a unique and refined aesthetic effect, and an improvement of the mechanical properties of the steel which is more resistant to impact and scratches. |
| Basket 3,5" waste fitting | The drain is equipped with a large 3.5" drain, with the practical basket cap that prevents the discharge of solid parts.                                                                                                                                                                                                                       |
| High thickness            | 1mm thick steel. A significant thickness, which guarantees the maximum sturdiness and durability.                                                                                                                                                                                                                                              |
| Perimetral overflow       | The overflow is always a security on the Foster sinks that prevents the overflow of water in case of oversights. The perimeter drain solution improves aesthetics thanks to its square and essential shape.                                                                                                                                    |
| Small radius              | Bowls with squared shapes with a modern design and an increased capacity, for a minimal aesthetics connected with an extreme practicity.                                                                                                                                                                                                       |