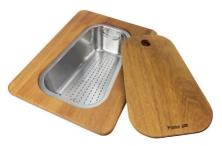

#### **OPTIONAL ACCESSORIES**

Cestello inox

HPDE Twin chopping board

Glass chopping board

HPDE Chopping board

Iroko-wood chopping board with stainless steel colander

Iroko-wood sliding chopping board

Iroko-wood twin chopping board

Stainless steel colander

Stainless steel plate rack

Stainless steel plate rack

White basket

White bowl

Graters kit with ring-holder and food collection tray

Stainless steel perforated tray

Stainless steel plate rack