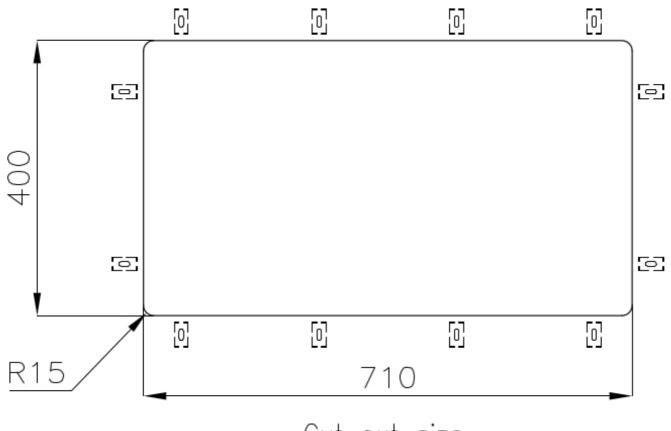

|
| Perimetral overflow       | The overflow is always a security on the Foster sinks that prevents the overflow of water in case of oversights. The perimeter drain solution improves aesthetics thanks to its square and essential shape.                                                                                                                                    |
| Small radius              | Bowls with squared shapes with a modern design and an increased capacity, for a minimal aesthetics connected with an extreme practicity.                                                                                                                                                                                                       |

#### **TECHNICAL DATA**





Cut out size Dimensioni per foratura top

#### GALLERY



#### **OPTIONAL ACCESSORIES**



Cestello inox



HPDE Twin chopping board



Glass chopping board



HPDE Chopping board



Iroko-wood chopping board with stainless steel colander



Iroko-wood sliding chopping board



Iroko-wood twin chopping board



Stainless steel colander



Stainless steel plate rack



Stainless steel plate rack



White basket



White bowl



Graters kit with ring-holder and food collection tray



Stainless steel perforated tray



Stainless steel plate rack

#### WARNING:

The accessories 8159101, 8100303,8151000 are only usable in combination with 8644101 The accessories 8100154, 8154000 are only usable in combination with 8644004

#### **RECOMMENDED PAIRINGS**





Mixer Tap Omega Gun Metal

Mixer T