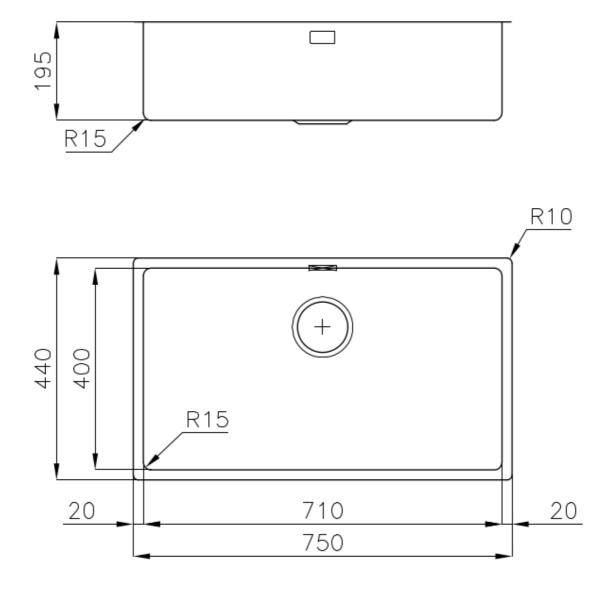

#### DETAILS

| Coloring               | Gun Metal                                                       |
|------------------------|-----------------------------------------------------------------|
| Edge/Installation Type | Undermount                                                      |
| Finish                 | PVD                                                             |
| Material               | AISI 304 stainless steel                                        |
| Texture                | Vintage                                                         |
| Base                   | 80 cm                                                           |
| Dimensions             | 750x440 mm                                                      |
| Standard fittings      | Fixing hooks, gasket, drain, overflow and siphon, boxed packing |
| Mixer holes            | No standard holes                                               |

| Built-in hole             | View technical data sheet                                                                                                                                                                                                                                                                                                                      |
|---------------------------|------------------------------------------------------------------------------------------------------------------------------------------------------------------------------------------------------------------------------------------------------------------------------------------------------------------------------------------------|
| Drainer                   | Νο                                                                                                                                                                                                                                                                                                                                             |
| Width                     | 75 cm                                                                                                                                                                                                                                                                                                                                          |
| Bowl dimension            | 710x400mm                                                                                                                                                                                                                                                                                                                                      |
| Number of bowls           | 1 bowl                                                                                                                                                                                                                                                                                                                                         |
| Waste fitting             | 3,5" drain                                                                                                                                                                                                                                                                                                                                     |
| FEATURES                  |                                                                                                                                                                                                                                                                                                                                                |
| VINTAGE PVD               | The prestigious PVD finish combines with the care for detail of the Vintage finish, to create a combination of unique elegance.                                                                                                                                                                                                                |
| Gun Metal                 | The Gun Metal finish is obtained by treating steel with a physical process called PVD (Phisical Vacuum Deposition) which deposits particles of noble metals on the surface. The result is a unique and refined aesthetic effect, and an improvement of the mechanical properties of the steel which is more resistant to impact and scratches. |
| Basket 3,5" waste fitting | The drain is equipped with a large 3.5" drain, with the practical basket cap that prevents the discharge of solid parts.                                                                                                                                                                                                                       |
| High thickness            | 1mm thick steel. A significant thickness, which guarantees the maximum sturdiness and durability.                                                                                                                                                                                                                                              |
| Perimetral overflow       | The overflow is always a security on the Foster sinks that prevents the overflow of water in case of oversights. The perimeter drain solution improves aesthetics thanks to its square and essential shape.                                                                                                                                    |
| Small radius              | Bowls with squared shapes with a modern design and an increased capacity, for a minimal aesthetics connected with an extreme practicity.                                                                                                                                                                                                       |