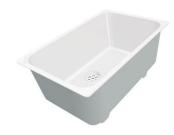

### Sink KE - R15 Vintage Gold

Kitchen Sinks Code: 2157 889

#### **DETAILS**

| Coloring               | Gold                                                            |
|------------------------|-----------------------------------------------------------------|
| Edge/Installation Type | Undermount                                                      |
| Finish                 | PVD                                                             |
| Material               | AISI 304 stainless steel                                        |
| Texture                | Vintage                                                         |
| Base                   | 80 cm                                                           |
| Dimensions             | 750x440 mm                                                      |
| Standard fittings      | Fixing hooks, gasket, drain, overflow and siphon, boxed packing |
| Mixer holes            | No standard holes                                               |
|                        |                                                                 |

| Built-in hole             | View technical data sheet                                                                                                                                                                                                                                                                                                                    |
|---------------------------|----------------------------------------------------------------------------------------------------------------------------------------------------------------------------------------------------------------------------------------------------------------------------------------------------------------------------------------------|
| Drainer                   | No                                                                                                                                                                                                                                                                                                                                           |
| Width                     | 75 cm                                                                                                                                                                                                                                                                                                                                        |
| Bowl dimension            | 710x400mm                                                                                                                                                                                                                                                                                                                                    |
| Number of bowls           | 1 bowl                                                                                                                                                                                                                                                                                                                                       |
| Waste fitting             | 3,5" drain                                                                                                                                                                                                                                                                                                                                   |
| FEATURES                  |                                                                                                                                                                                                                                                                                                                                              |
| VINTAGE PVD               | The prestigious PVD finish combines with the care for detail of the Vintage finish, to create a combination of unique elegance.                                                                                                                                                                                                              |
| Gold                      | The Gold finish is obtained by treating the steel with a physical process called PVD (Physical Vacuum Deposition) which deposits particles of noble metals on the surface. The result is a unique and refined aesthetic effect, and an improvement in the mechanical properties of the steel that is more resistant to shocks and scratches. |
| Basket 3,5" waste fitting | The drain is equipped with a large 3.5" drain, with the practical basket cap that prevents the discharge of solid parts.                                                                                                                                                                                                                     |
| High thickness            | 1mm thick steel. A significant thickness, which guarantees the maximum sturdiness and durability.                                                                                                                                                                                                                                            |
| Perimetral overflow       | The overflow is always a security on the Foster sinks that prevents the overflow of water in case of oversights. The perimeter drain solution improves aesthetics thanks to its square and essential shape.                                                                                                                                  |
| Small radius              | Bowls with squared shapes with a modern design and an increased capacity, for a minimal aesthetics connected with an extreme practicity.                                                                                                                                                                                                     |