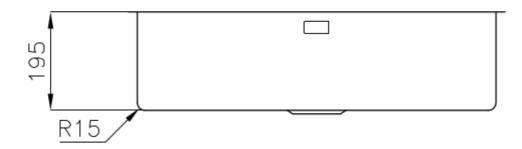

#### **DETAILS**

| Coloring               | Gold                                                            |
|------------------------|-----------------------------------------------------------------|
| Edge/Installation Type | Undermount                                                      |
| Finish                 | PVD                                                             |
| Material               | AISI 304 stainless steel                                        |
| Texture                | Vintage                                                         |
| Base                   | 80 cm                                                           |
| Dimensions             | 750x440 mm                                                      |
| Standard fittings      | Fixing hooks, gasket, drain, overflow and siphon, boxed packing |
| Mixer holes            | No standard holes                                               |
|                        |                                                                 |

| Built-in hole             | View technical data sheet                                                                                                                                                                                                                                                                                                                    |
|---------------------------|----------------------------------------------------------------------------------------------------------------------------------------------------------------------------------------------------------------------------------------------------------------------------------------------------------------------------------------------|
| Drainer                   | No                                                                                                                                                                                                                                                                                                                                           |
| Width                     | 75 cm                                                                                                                                                                                                                                                                                                                                        |
| Bowl dimension            | 710x400mm                                                                                                                                                                                                                                                                                                                                    |
| Number of bowls           | 1 bowl                                                                                                                                                                                                                                                                                                                                       |
| Waste fitting             | 3,5" drain                                                                                                                                                                                                                                                                                                                                   |
| FEATURES                  |                                                                                                                                                                                                                                                                                                                                              |
| VINTAGE PVD               | The prestigious PVD finish combines with the care for detail of the Vintage finish, to create a combination of unique elegance.                                                                                                                                                                                                              |
| Gold                      | The Gold finish is obtained by treating the steel with a physical process called PVD (Physical Vacuum Deposition) which deposits particles of noble metals on the surface. The result is a unique and refined aesthetic effect, and an improvement in the mechanical properties of the steel that is more resistant to shocks and scratches. |
| Basket 3,5" waste fitting | The drain is equipped with a large 3.5" drain, with the practical basket cap that prevents the discharge of solid parts.                                                                                                                                                                                                                     |
| High thickness            | 1mm thick steel. A significant thickness, which guarantees the maximum sturdiness and durability.                                                                                                                                                                                                                                            |
| Perimetral overflow       | The overflow is always a security on the Foster sinks that prevents the overflow of water in case of oversights. The perimeter drain solution improves aesthetics thanks to its square and essential shape.                                                                                                                                  |
| Small radius              | Bowls with squared shapes with a modern design and an increased capacity, for a minimal aesthetics connected with an extreme practicity.                                                                                                                                                                                                     |

#### **TECHNICAL DATA**