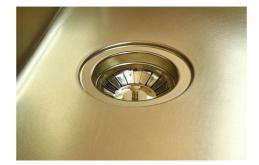

| Built-in hole             | View technical data sheet                                                                                                                                                                                                                                                                                                                    |
|---------------------------|----------------------------------------------------------------------------------------------------------------------------------------------------------------------------------------------------------------------------------------------------------------------------------------------------------------------------------------------|
| Drainer                   | No                                                                                                                                                                                                                                                                                                                                           |
| Width                     | 75 cm                                                                                                                                                                                                                                                                                                                                        |
| Bowl dimension            | 710x400mm                                                                                                                                                                                                                                                                                                                                    |
| Number of bowls           | 1 bowl                                                                                                                                                                                                                                                                                                                                       |
| Waste fitting             | 3,5" drain                                                                                                                                                                                                                                                                                                                                   |
| FEATURES                  |                                                                                                                                                                                                                                                                                                                                              |
| VINTAGE PVD               | The prestigious PVD finish combines with the care for detail of the Vintage finish, to create a combination of unique elegance.                                                                                                                                                                                                              |
| Gold                      | The Gold finish is obtained by treating the steel with a physical process called PVD (Physical Vacuum Deposition) which deposits particles of noble metals on the surface. The result is a unique and refined aesthetic effect, and an improvement in the mechanical properties of the steel that is more resistant to shocks and scratches. |
| Basket 3,5" waste fitting | The drain is equipped with a large 3.5" drain, with the practical basket cap that prevents the discharge of solid parts.                                                                                                                                                                                                                     |
| High thickness            | 1mm thick steel. A significant thickness, which guarantees the maximum sturdiness and durability.                                                                                                                                                                                                                                            |
| Perimetral overflow       | The overflow is always a security on the Foster sinks that prevents the overflow of water in case of oversights. The perimeter drain solution improves aesthetics thanks to its square and essential shape.                                                                                                                                  |
| Small radius              | Bowls with squared shapes with a modern design and an increased capacity, for a minimal aesthetics connected with an extreme practicity.                                                                                                                                                                                                     |