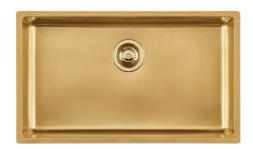

### Sink KE - R15 Vintage Gold

Kitchen Sinks Code: 2157 889

#### **DETAILS**

| Coloring               | Gold                                                            |
|------------------------|-----------------------------------------------------------------|
| Edge/Installation Type | Undermount                                                      |
| Finish                 | PVD                                                             |
| Material               | AISI 304 stainless steel                                        |
| Texture                | Vintage                                                         |
| Base                   | 80 cm                                                           |
| Dimensions             | 750x440 mm                                                      |
| Standard fittings      | Fixing hooks, gasket, drain, overflow and siphon, boxed packing |
| Mixer holes            | No standard holes                                               |
|                        |                                                                 |