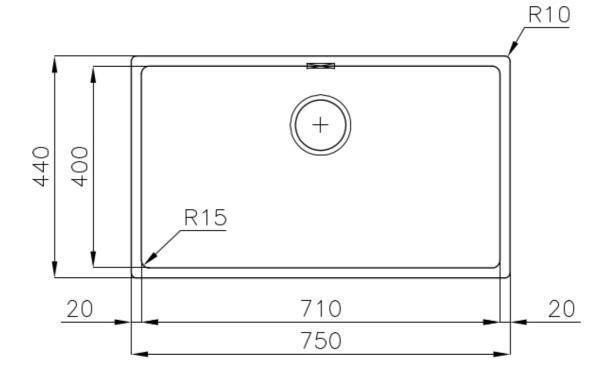

#### **DETAILS**

| Coloring               | Gold                                                            |
|------------------------|-----------------------------------------------------------------|
| Edge/Installation Type | Undermount                                                      |
| Finish                 | PVD                                                             |
| Material               | AISI 304 stainless steel                                        |
| Texture                | Vintage                                                         |
| Base                   | 80 cm                                                           |
| Dimensions             | 750x440 mm                                                      |
| Standard fittings      | Fixing hooks, gasket, drain, overflow and siphon, boxed packing |
| Mixer holes            | No standard holes                                               |
|                        |                                                                 |

| Built-in hole             | View technical data sheet                                                                                                                                                                                                                                                                                                                    |
|---------------------------|----------------------------------------------------------------------------------------------------------------------------------------------------------------------------------------------------------------------------------------------------------------------------------------------------------------------------------------------|
| Drainer                   | No                                                                                                                                                                                                                                                                                                                                           |
| Width                     | 75 cm                                                                                                                                                                                                                                                                                                                                        |
| Bowl dimension            | 710x400mm                                                                                                                                                                                                                                                                                                                                    |
| Number of bowls           | 1 bowl                                                                                                                                                                                                                                                                                                                                       |
| Waste fitting             | 3,5" drain                                                                                                                                                                                                                                                                                                                                   |
| FEATURES                  |                                                                                                                                                                                                                                                                                                                                              |
| VINTAGE PVD               | The prestigious PVD finish combines with the care for detail of the Vintage finish, to create a combination of unique elegance.                                                                                                                                                                                                              |
| Gold                      | The Gold finish is obtained by treating the steel with a physical process called PVD (Physical Vacuum Deposition) which deposits particles of noble metals on the surface. The result is a unique and refined aesthetic effect, and an improvement in the mechanical properties of the steel that is more resistant to shocks and scratches. |
| Basket 3,5" waste fitting | The drain is equipped with a large 3.5" drain, with the practical basket cap that prevents the discharge of solid parts.                                                                                                                                                                                                                     |
| High thickness            | 1mm thick steel. A significant thickness, which guarantees the maximum sturdiness and durability.                                                                                                                                                                                                                                            |
| Perimetral overflow       | The overflow is always a security on the Foster sinks that prevents the overflow of water in case of oversights. The perimeter drain solution improves aesthetics thanks to its square and essential shape.                                                                                                                                  |
| Small radius              | Bowls with squared shapes with a modern design and an increased capacity, for a minimal aesthetics connected with an extreme practicity.                                                                                                                                                                                                     |

#### **TECHNICAL DATA**