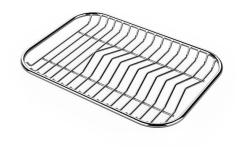

# Foster ==

Stainless steel colander

Stainless steel plate rack

Stainless steel plate rack

White basket

White bowl

Graters kit with ring-holder and food collection tray

Stainless steel perforated tray