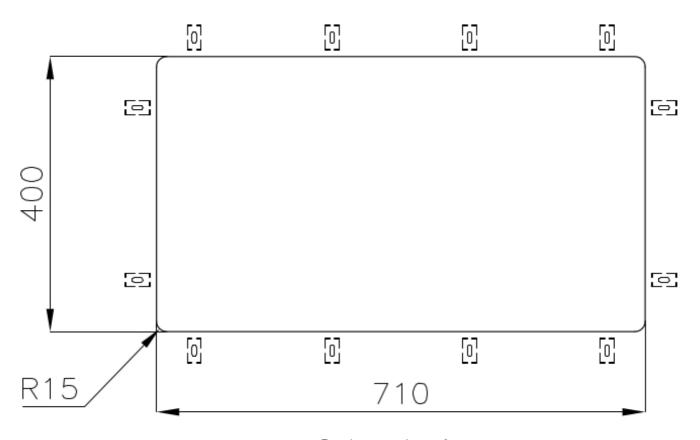

| Built-in hole             | View technical data sheet                                                                                                                                                                                                                                                                                                                    |
|---------------------------|----------------------------------------------------------------------------------------------------------------------------------------------------------------------------------------------------------------------------------------------------------------------------------------------------------------------------------------------|
| Drainer                   | No                                                                                                                                                                                                                                                                                                                                           |
| Width                     | 75 cm                                                                                                                                                                                                                                                                                                                                        |
| Bowl dimension            | 710x400mm                                                                                                                                                                                                                                                                                                                                    |
| Number of bowls           | 1 bowl                                                                                                                                                                                                                                                                                                                                       |
| Waste fitting             | 3,5" drain                                                                                                                                                                                                                                                                                                                                   |
| FEATURES                  |                                                                                                                                                                                                                                                                                                                                              |
| VINTAGE PVD               | The prestigious PVD finish combines with the care for detail of the Vintage finish, to create a combination of unique elegance.                                                                                                                                                                                                              |
| Gold                      | The Gold finish is obtained by treating the steel with a physical process called PVD (Physical Vacuum Deposition) which deposits particles of noble metals on the surface. The result is a unique and refined aesthetic effect, and an improvement in the mechanical properties of the steel that is more resistant to shocks and scratches. |
| Basket 3,5" waste fitting | The drain is equipped with a large 3.5" drain, with the practical basket cap that prevents the discharge of solid parts.                                                                                                                                                                                                                     |
| High thickness            | 1mm thick steel. A significant thickness, which guarantees the maximum sturdiness and durability.                                                                                                                                                                                                                                            |
| Perimetral overflow       | The overflow is always a security on the Foster sinks that prevents the overflow of water in case of oversights. The perimeter drain solution improves aesthetics thanks to its square and essential shape.                                                                                                                                  |
| Small radius              | Bowls with squared shapes with a modern design and an increased capacity, for a minimal aesthetics connected with an extreme practicity.                                                                                                                                                                                                     |

## Foster ==

Cut out size Dimensioni per foratura top