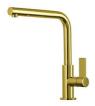

HNICAL DATA**





## Foster ==



Cut out size Dimensioni per foratura top



#### **GALLERY**









#### **OPTIONAL ACCESSORIES**



Cestello inox



Glass chopping board



**HPDE** Chopping board



HPDE Twin chopping board



Iroko-wood chopping board with stainless steel colander



Iroko-wood sliding chopping board

# Foster ==







Stainless steel colander



Stainless steel plate rack



Stainless steel plate rack



White basket



White bowl



Graters kit with ring-holder and food collection tray



Stainless steel perforated tray



Stainless steel plate rack

#### **WARNING:**

The accessories 8159101, 8100303,8151000 are only usable in combination with 8644101 The accessories 8100154, 8154000 are only usable in combination with 8644004



#### **RECOMMENDED PAIRINGS**



Mixer Tap Omega Gold