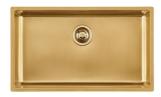

### Sink KE - R15 Vintage Gold

Kitchen Sinks Code: 2157 889

#### **DETAILS**

| Coloring               | Gold                                                            |
|------------------------|-----------------------------------------------------------------|
| Edge/Installation Type | Undermount                                                      |
| Finish                 | PVD                                                             |
| Material               | AISI 304 stainless steel                                        |
| Texture                | Vintage                                                         |
| Base                   | 80 cm                                                           |
| Dimensions             | 750x440 mm                                                      |
| Standard fittings      | Fixing hooks, gasket, drain, overflow and siphon, boxed packing |
| Mixer holes            | No standard holes                                               |
|                        |                                                                 |

| Built-in hole             | View technical data sheet                                                                                                                                                                                                                                                                                                                    |
|---------------------------|----------------------------------------------------------------------------------------------------------------------------------------------------------------------------------------------------------------------------------------------------------------------------------------------------------------------------------------------|
| Drainer                   | No                                                                                                                                                                                                                                                                                                                                           |
| Width                     | 75 cm                                                                                                                                                                                                                                                                                                                                        |
| Bowl dimension            | 710x400mm                                                                                                                                                                                                                                                                                                                                    |
| Number of bowls           | 1 bowl                                                                                                                                                                                                                                                                                                                                       |
| Waste fitting             | 3,5" drain                                                                                                                                                                                                                                                                                                                                   |
| FEATURES                  |                                                                                                                                                                                                                                                                                                                                              |
| VINTAGE PVD               | The prestigious PVD finish combines with the care for detail of the Vintage finish, to create a combination of unique elegance.                                                                                                                                                                                                              |
| Gold                      | The Gold finish is obtained by treating the steel with a physical process called PVD (Physical Vacuum Deposition) which deposits particles of noble metals on the surface. The result is a unique and refined aesthetic effect, and an improvement in the mechanical properties of the steel that is more resistant to shocks and scratches. |
| Basket 3,5" waste fitting | The drain is equipped with a large 3.5" drain, with the practical basket cap that prevents the discharge of solid parts.                                                                                                                                                                                                                     |
| High thickness            | 1mm thick steel. A significant thickness, which guarantees the maximum sturdiness and durability.                                                                                                                                                                                                                                            |
| Perimetral overflow       | The overflow is always a security on the Foster sinks that prevents the overflow of water in case of oversights. The perimeter drain solution improves aesthetics thanks to its square and essential shape.                                                                                                                                  |
| Small radius              | Bowls with squared shapes with a modern design and an increased capacity, for a minimal aesthetics connected with an extreme practicity.                                                                                                                                                                                                     |