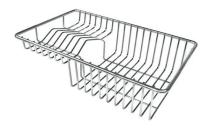

# Foster ==

Stainless steel colander

Stainless steel plate rack

Stainless steel plate rack

White basket

White bowl

Graters kit with ring-holder and food collection tray

Stainless steel perforated tray

Stainless steel plate rack