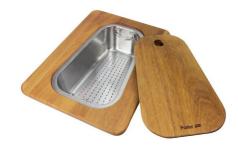

#### **OPTIONAL ACCESSORIES**

Cestello inox

Glass chopping board

**HPDE** Chopping board

HPDE Twin chopping board

Iroko-wood chopping board with stainless steel colander

Iroko-wood sliding chopping board