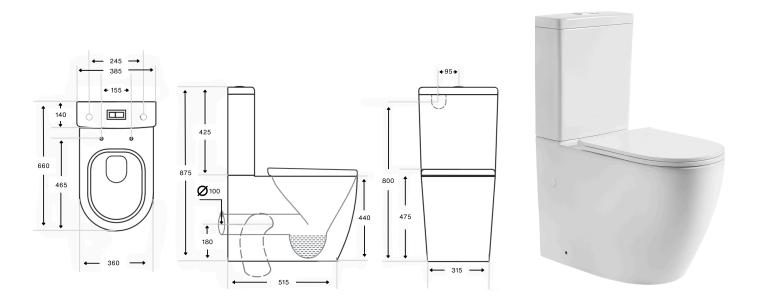

## Ajax Back to Wall Rimless Toilet Suite

Gloss White

## **Product Specifications**

| Code     | AJA-01-BTW                       |
|----------|----------------------------------|
| Material | Vitreous China                   |
| Finish   | Gloss White                      |
| Inlet    | Top & Bottom Inlet (Top Default) |
| Size     | 660 x 385 x 875mm                |
| UPC      | 9339897021876                    |

| Seat        | UF Slim Seat           |
|-------------|------------------------|
| P-Trap      | 180mm (Optional)       |
| S-Trap      | 100-165mm              |
| WELS Rating | 4 Star                 |
| WELS L/Min  | 4.7/3.2LMin Dual Flush |
| WELS Reg:   | L08457                 |