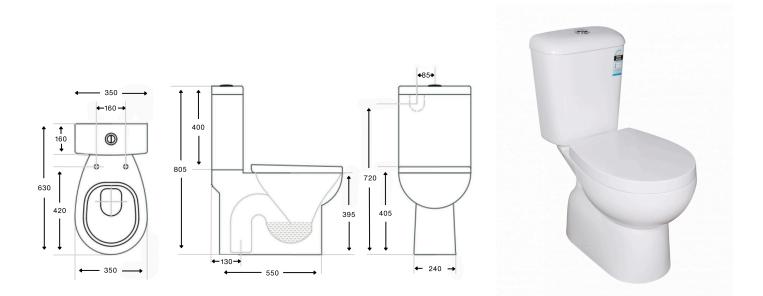

## Botany Close Coupled Toilet Suite

Gloss White

## **Product Specifications**

| Code     | BOT-01-CC                        |
|----------|----------------------------------|
| Material | Vitreous China                   |
| Finish   | Gloss White                      |
| Inlet    | Top & Bottom Inlet (Top Default) |
| Size     | 630 x 350 x 805mm                |
| UPC      | 9339897021920                    |

| Seat        | PP Thick Seat        |
|-------------|----------------------|
| P-Trap      | NA                   |
| S-Trap      | 130mm                |
| WELS Rating | 4 Star               |
| WELS L/Min  | 4.5/3LMin Dual Flush |