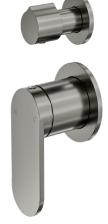

## Capo 2-Plate Wall Mixer with Divertor

## **Product Specifications**

| Code     | CAP-04-2P-GM   | Trim Kit       | CAP-04-2P-TK-GM (Included) |
|----------|----------------|----------------|----------------------------|
| Barcode  | 9339897014335  | Universal Body | UNI-300 (Included)         |
| Material | Low Lead Brass | Cartridge      | Kerox 35mm                 |
| Finish   | Gunmetal       | Spindle        | 1/4 Turn                   |