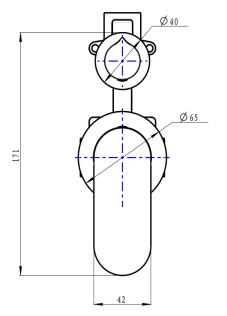

## Capo 2-Plate Wall Mixer with Divertor

## **Product Specifications**

| Code     | CAP-04-2P-GM   | Trim Kit       | CAP-04-2P-TK-GM (Included) |
|----------|----------------|----------------|----------------------------|
| Barcode  | 9339897014335  | Universal Body | UNI-300 (Included)         |
| Material | Low Lead Brass | Cartridge      | Kerox 35mm                 |
| Finish   | Gunmetal       | Spindle        | 1/4 Turn                   |