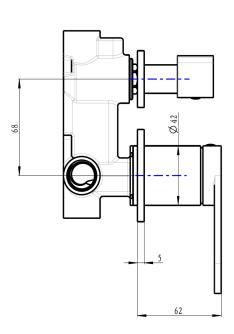

## Capo 2-Plate Wall Mixer with Divertor

## **Product Specifications**

| Code     | CAP-04-2P-GM   | Trim Kit       | CAP-04-2P-TK-GM (Included) |
|----------|----------------|----------------|----------------------------|
| Barcode  | 9339897014335  | Universal Body | UNI-300 (Included)         |
| Material | Low Lead Brass | Cartridge      | Kerox 35mm                 |
| Finish   | Gunmetal       | Spindle        | 1/4 Turn                   |