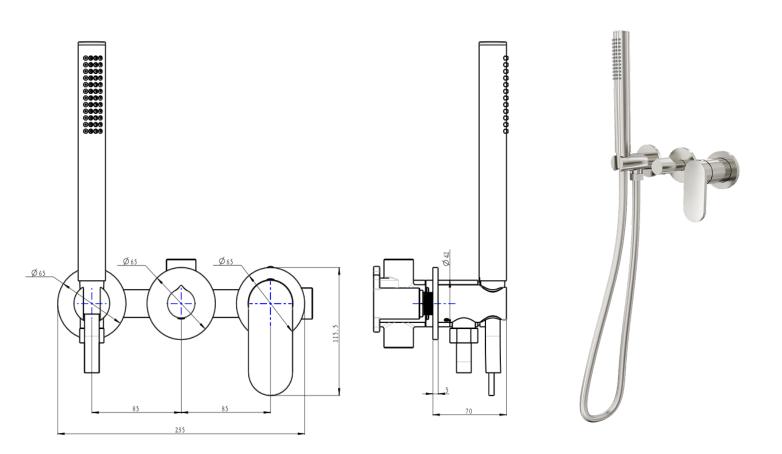

## Capo 3-Plate Wall Mixer with Hand Shower

LINSOL

Brushed Nickel

## **Product Specifications**

| Code        | CAP-07-3P-BN   |
|-------------|----------------|
| Barcode     | 9339897014113  |
| Material    | Low Lead Brass |
| Flnish      | Brushed Nickel |
| Cartridge   | Kerox 35mm     |
| Hose Length | 1200mm         |
|             |                |

| WELS Rating      | 3 Star                     |
|------------------|----------------------------|
| WELS Reg         | S17733                     |
| WELS L/Min       | 9 L/Min                    |
| Trim Kit         | CAP-07-3P-TK-BN (Included) |
| Universal Body   | UNI-400 (Included)         |
| Diverter Spindle | 1/4 Turn Ceramic Disc      |