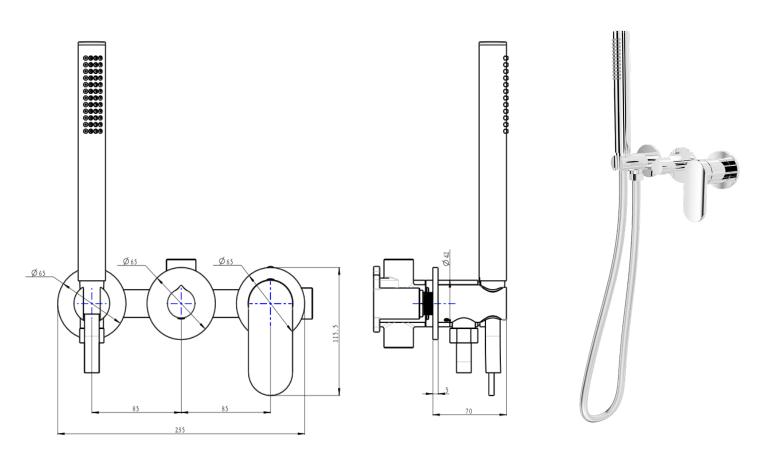

## Capo 3-Plate Wall Mixer with Hand Shower

## **Product Specifications**

| Code        | CAP-07-3P-CH   |
|-------------|----------------|
| Barcode     | 9339897014090  |
| Material    | Low Lead Brass |
| Flnish      | Chrome         |
| Cartridge   | Kerox 35mm     |
| Hose Length | 1200mm         |
|             |                |

| WELS Rating 3 Star                     |  |
|----------------------------------------|--|
| WELS Reg S17733                        |  |
| WELS L/Min 9 L/Min                     |  |
| Trim Kit CAP-07-3P-TK-CH (Included)    |  |
| Universal Body UNI-400 (Included)      |  |
| Diverter Spindle 1/4 Turn Ceramic Disc |  |