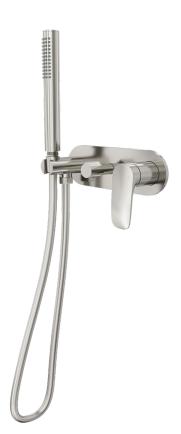

## Curva 1-Plate Wall Mixer with Hand Shower

Brushed Nickel





## **Product Specifications**

| Code        | CUR-07-1P-BN   |
|-------------|----------------|
| Barcode     | 9339897014915  |
| Material    | Low Lead Brass |
| Flnish      | Brushed Nickel |
| Cartridge   | Kerox 35mm     |
| Hose Length | 1200mm         |
|             |                |

| WELS Rating      | 3 Star                     |
|------------------|----------------------------|
| WELS Reg         | S17733                     |
| WELS L/Min       | 9 L/Min                    |
| Trim Kit         | CUR-07-1P-TK-BN (Included) |
| Universal Body   | UNI-400 (Included)         |
| Diverter Spindle | 1/4 Turn Ceramic Disc      |

## Experience, the difference.



LINSOL.COM.AU & 1300 546 765 @ info@linsol.com.au

PO Box 88, Coniston NSW 2500