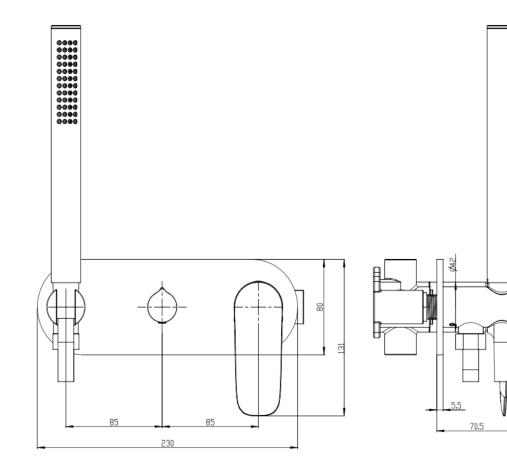

## **Product Specifications**

| Code        | CUR-07-1P-BN   |
|-------------|----------------|
| Barcode     | 9339897014915  |
| Material    | Low Lead Brass |
| Flnish      | Brushed Nickel |
| Cartridge   | Kerox 35mm     |
| Hose Length | 1200mm         |
|             |                |

| WELS Rating      | 3 Star                     |
|------------------|----------------------------|
| WELS Reg         | S17733                     |
| WELS L/Min       | 9 L/Min                    |
| Trim Kit         | CUR-07-1P-TK-BN (Included) |
| Universal Body   | UNI-400 (Included)         |
| Diverter Spindle | 1/4 Turn Ceramic Disc      |