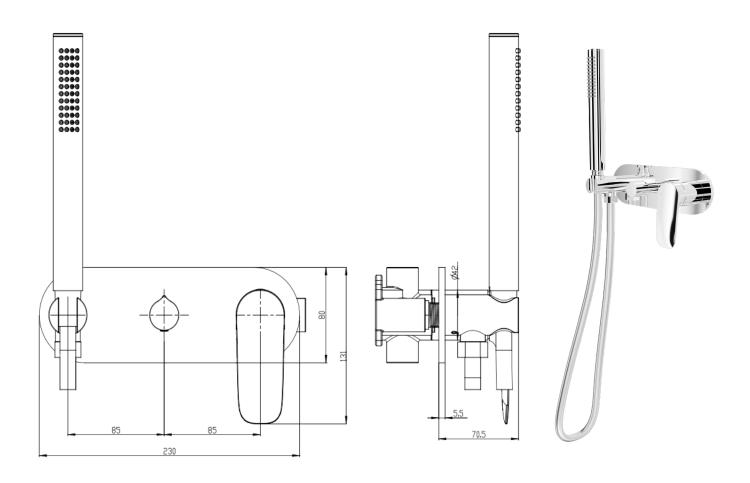

## Curva 1-Plate Wall Mixer with Hand Shower

Chrome

## **Product Specifications**

| Code        | CUR-07-1P-CH   |
|-------------|----------------|
| Barcode     | 9339897014892  |
| Material    | Low Lead Brass |
| Flnish      | Chrome         |
| Cartridge   | Kerox 35mm     |
| Hose Length | 1200mm         |
|             |                |

| WELS Rating      | 3 Star                     |
|------------------|----------------------------|
| WELS Reg         | S17733                     |
| WELS L/Min       | 9 L/Min                    |
| Trim Kit         | CUR-07-1P-TK-CH (Included) |
| Universal Body   | UNI-400 (Included)         |
| Diverter Spindle | 1/4 Turn Ceramic Disc      |