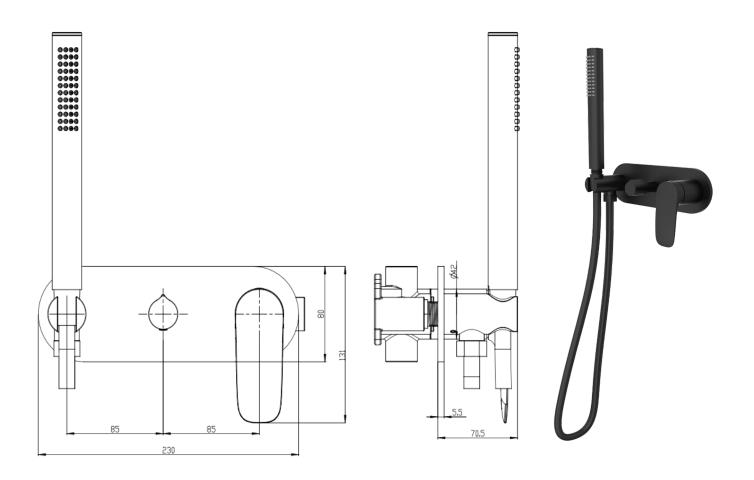

## **Product Specifications**

| Code                  | CUR-07-1P-MB         |
|-----------------------|----------------------|
| Barcode               | 9339897014908        |
| Material              | Low Lead Brass       |
| Flnish                | Matte Black          |
|                       |                      |
| Cartridge             | Kerox 35mm           |
| Cartridge Hose Length | Kerox 35mm<br>1200mm |

| WELS Rating      | 3 Star                     |
|------------------|----------------------------|
| WELS Reg         | S17733                     |
| WELS L/Min       | 9 L/Min                    |
| Trim Kit         | CUR-07-1P-TK-MB (Included) |
| Universal Body   | UNI-400 (Included)         |
| Diverter Spindle | 1/4 Turn Ceramic Disc      |
|                  |                            |