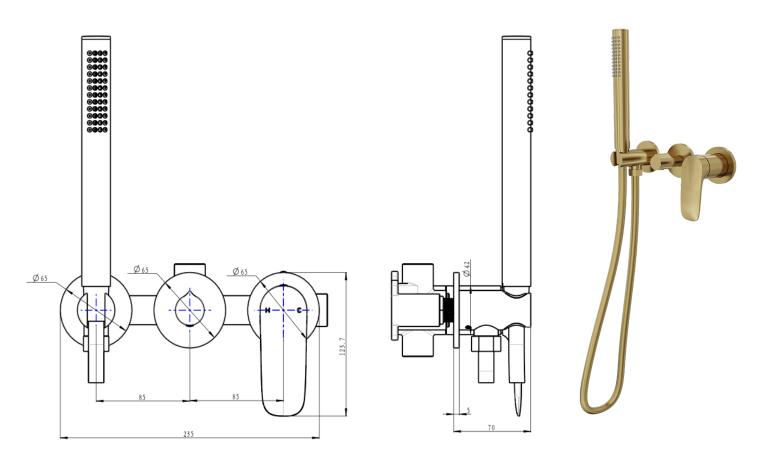

## **Product Specifications**

| Code        | CUR-07-3P-BB   |
|-------------|----------------|
| Barcode     | 9339897015028  |
| Material    | Low Lead Brass |
| Flnish      | Brushed Brass  |
| Cartridge   | Kerox 35mm     |
| Hose Length | 1200mm         |
|             |                |

| WELS Rating      | 3 Star                     |
|------------------|----------------------------|
| WELS Reg         | S17733                     |
| WELS L/Min       | 9 L/Min                    |
| Trim Kit         | CUR-07-3P-TK-BB (Included) |
| Universal Body   | UNI-400 (Included)         |
| Diverter Spindle | 1/4 Turn Ceramic Disc      |
|                  |                            |