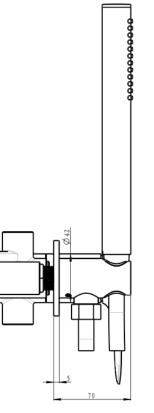

## Curva 3-Plate Wall Mixer with Hand Shower

Chrome

## **Product Specifications**

| Code        | CUR-07-3P-CH   |
|-------------|----------------|
| Barcode     | 9339897014991  |
| Material    | Low Lead Brass |
| Flnish      | Chrome         |
| Cartridge   | Kerox 35mm     |
| Hose Length | 1200mm         |

| WELS Rating      | 3 Star                     |
|------------------|----------------------------|
| WELS Reg         | S17733                     |
| WELS L/Min       | 9 L/Min                    |
| Trim Kit         | CUR-07-3P-TK-CH (Included) |
| Universal Body   | UNI-400 (Included)         |
| Diverter Spindle | 1/4 Turn Ceramic Disc      |