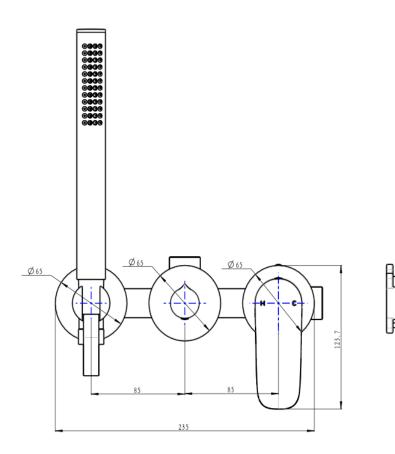

## Curva 3-Plate Wall Mixer with Hand Shower

Chrome

## **Product Specifications**

| Code        | CUR-07-3P-CH   |
|-------------|----------------|
| Barcode     | 9339897014991  |
| Material    | Low Lead Brass |
| Flnish      | Chrome         |
| Cartridge   | Kerox 35mm     |
| Hose Length | 1200mm         |

| WELS Rating      | 3 Star                     |
|------------------|----------------------------|
| WELS Reg         | S17733                     |
| WELS L/Min       | 9 L/Min                    |
| Trim Kit         | CUR-07-3P-TK-CH (Included) |
| Universal Body   | UNI-400 (Included)         |
| Diverter Spindle | 1/4 Turn Ceramic Disc      |