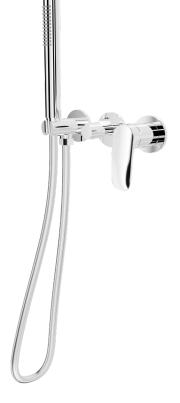

## Curva 3-Plate Wall Mixer with Hand Shower

Chrome

## **Product Specifications**

| Code        | CUR-07-3P-CH   |
|-------------|----------------|
| Barcode     | 9339897014991  |
| Material    | Low Lead Brass |
| Flnish      | Chrome         |
| Cartridge   | Kerox 35mm     |
| Hose Length | 1200mm         |

| WELS Rating      | 3 Star                     |
|------------------|----------------------------|
| WELS Reg         | S17733                     |
| WELS L/Min       | 9 L/Min                    |
| Trim Kit         | CUR-07-3P-TK-CH (Included) |
| Universal Body   | UNI-400 (Included)         |
| Diverter Spindle | 1/4 Turn Ceramic Disc      |