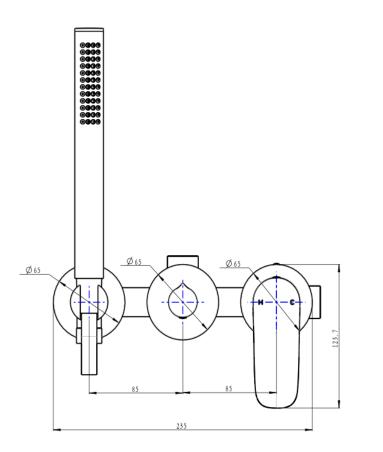

## Curva 3-Plate Wall Mixer with Hand Shower

Gunmetal

## **Product Specifications**

| Code        | CUR-07-3P-GM   |
|-------------|----------------|
| Barcode     | 9339897015035  |
| Material    | Low Lead Brass |
| Flnish      | Gunmetal       |
| Cartridge   | Kerox 35mm     |
| Hose Length | 1200mm         |
|             |                |

| WELS Rating      | 3 Star                     |
|------------------|----------------------------|
| WELS Reg         | S17733                     |
| WELS L/Min       | 9 L/Min                    |
| Trim Kit         | CUR-07-3P-TK-GM (Included) |
| Universal Body   | UNI-400 (Included)         |
| Diverter Spindle | 1/4 Turn Ceramic Disc      |