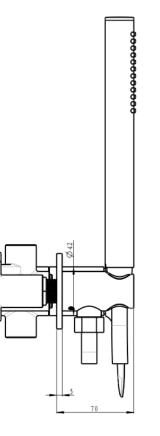

## **Product Specifications**

| Code        | CUR-07-3P-GM   |
|-------------|----------------|
| Barcode     | 9339897015035  |
| Material    | Low Lead Brass |
| Flnish      | Gunmetal       |
| Cartridge   | Kerox 35mm     |
| Hose Length | 1200mm         |
|             |                |

| WELS Rating      | 3 Star                     |
|------------------|----------------------------|
| WELS Reg         | S17733                     |
| WELS L/Min       | 9 L/Min                    |
| Trim Kit         | CUR-07-3P-TK-GM (Included) |
| Universal Body   | UNI-400 (Included)         |
| Diverter Spindle | 1/4 Turn Ceramic Disc      |