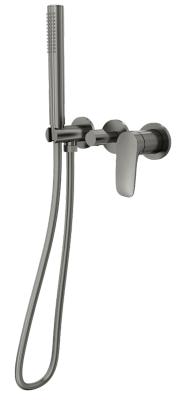

## Curva 3-Plate Wall Mixer with Hand Shower

Gunmetal

## **Product Specifications**

| Code        | CUR-07-3P-GM   |
|-------------|----------------|
| Barcode     | 9339897015035  |
| Material    | Low Lead Brass |
| Flnish      | Gunmetal       |
| Cartridge   | Kerox 35mm     |
| Hose Length | 1200mm         |
|             |                |