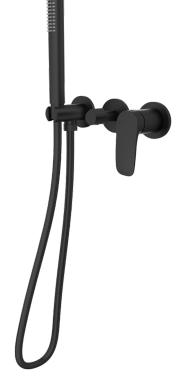

## Curva 3-Plate Wall Mixer with Hand Shower

Matte Black

## **Product Specifications**

| Code        | CUR-07-3P-MB   |
|-------------|----------------|
| Barcode     | 9339897015004  |
| Material    | Low Lead Brass |
| Flnish      | Matte Black    |
| Cartridge   | Kerox 35mm     |
| Hose Length | 1200mm         |