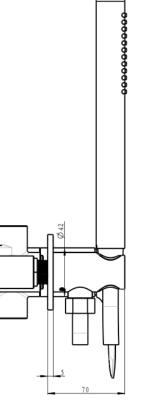

## **Product Specifications**

| Code        | CUR-07-3P-MB   |
|-------------|----------------|
| Barcode     | 9339897015004  |
| Material    | Low Lead Brass |
| Flnish      | Matte Black    |
| Cartridge   | Kerox 35mm     |
| Hose Length | 1200mm         |

| WELS Rating      | 3 Star                     |
|------------------|----------------------------|
| WELS Reg         | S17733                     |
| WELS L/Min       | 9 L/Min                    |
| Trim Kit         | CUR-07-3P-TK-MB (Included) |
| Universal Body   | UNI-400 (Included)         |
| Diverter Spindle | 1/4 Turn Ceramic Disc      |