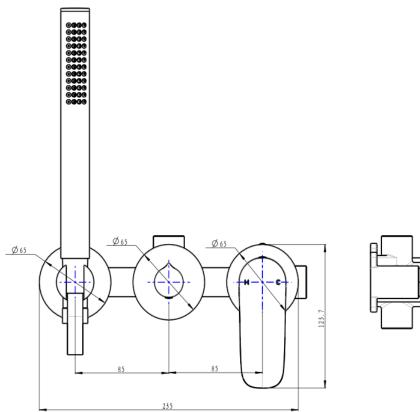

## Curva 3-Plate Wall Mixer with Hand Shower

Matte Black

## **Product Specifications**

| Code        | CUR-07-3P-MB   |
|-------------|----------------|
| Barcode     | 9339897015004  |
| Material    | Low Lead Brass |
| Flnish      | Matte Black    |
| Cartridge   | Kerox 35mm     |
| Hose Length | 1200mm         |

| WELS Rating      | 3 Star                     |
|------------------|----------------------------|
| WELS Reg         | S17733                     |
| WELS L/Min       | 9 L/Min                    |
| Trim Kit         | CUR-07-3P-TK-MB (Included) |
| Universal Body   | UNI-400 (Included)         |
| Diverter Spindle | 1/4 Turn Ceramic Disc      |