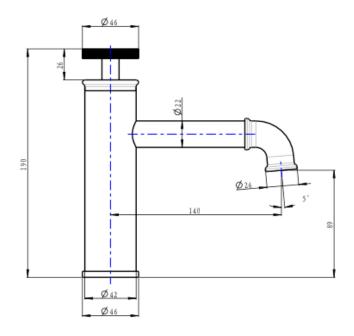

## Dynamik Basin Mixer

Brushed Nickel

## **Product Specifications**

| Code     | DYN-01-BN      | Cartridge   | Progressive 35mm |
|----------|----------------|-------------|------------------|
| Barcode  | 9339897015684  | WELS Reg    | T42262           |
| Material | Low Lead Brass | WELS Rating | 5 Star           |
| Finish   | Brushed Nickel | WELS L/Min  | 5L/Min           |