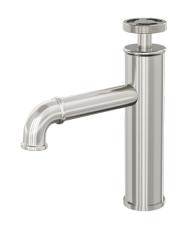

## Dynamik Basin Mixer

Brushed Nickel

## **Product Specifications**

| Code     | DYN-01-BN      | Cartridge   | Progressive 35mm |
|----------|----------------|-------------|------------------|
| Barcode  | 9339897015684  | WELS Reg    | T42262           |
| Material | Low Lead Brass | WELS Rating | 5 Star           |
| Finish   | Brushed Nickel | WELS L/Min  | 5L/Min           |