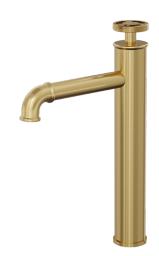

## Dynamik Tall Basin Mixer

**Brushed Brass** 

### **Product Specifications**

| Code     | DYN-05-BB      | Cartridge   | Progressive 35mm |
|----------|----------------|-------------|------------------|
| Barcode  | 9339897015721  | WELS Reg    | T42263           |
| Material | Low Lead Brass | WELS Rating | 5 Star           |
| Finish   | Brushed Brass  | WELS L/Min  | 5L/Min           |