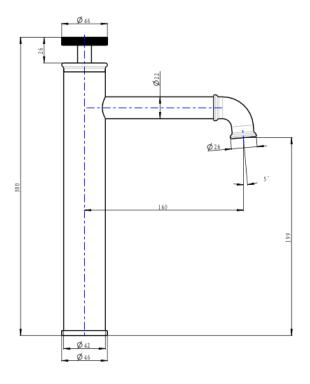

### **Product Specifications**

| Code     | DYN-05-BB      | Cartridge   | Progressive 35mm |
|----------|----------------|-------------|------------------|
| Barcode  | 9339897015721  | WELS Reg    | T42263           |
| Material | Low Lead Brass | WELS Rating | 5 Star           |
| Finish   | Brushed Brass  | WELS L/Min  | 5L/Min           |