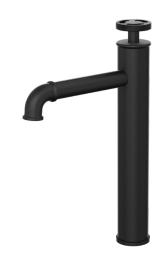

## Dynamik Tall Basin Mixer

Matte Black

## **Product Specifications**

| Code     | DYN-05-MB      | Cartridge   | Progressive 35mm |
|----------|----------------|-------------|------------------|
| Barcode  | 9339897015691  | WELS Reg    | T42263           |
| Material | Low Lead Brass | WELS Rating | 5 Star           |
| Finish   | Matte Black    | WELS L/Min  | 5L/Min           |