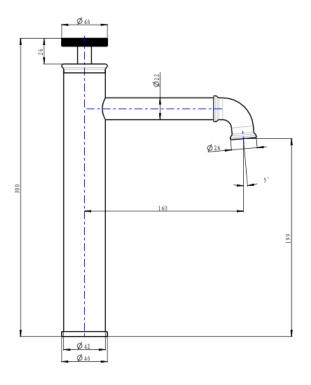

## Dynamik Tall Basin Mixer

Matte Black

## **Product Specifications**

| Code     | DYN-05-MB      | Cartridge   | Progressive 35mm |
|----------|----------------|-------------|------------------|
| Barcode  | 9339897015691  | WELS Reg    | T42263           |
| Material | Low Lead Brass | WELS Rating | 5 Star           |
| Finish   | Matte Black    | WELS L/Min  | 5L/Min           |