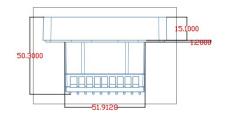

## **Product Specifications**

| Code              | ECO-DT-BWS-WHT     | Ambient            | 0 - 50°C                      |
|-------------------|--------------------|--------------------|-------------------------------|
| Barcode           | 9339897010719      | Compatible Sensors | 6.8kΏ, 10kΏ, 12kΏ, 15kΏ, 33kΏ |
| Supply Voltage    | 230/240V 50/60Hz   | Accuracy           | ± 0.5°C                       |
| Maximum Load      | 16A (20A Combined) | IP Rating          | 30                            |
| UFH Relay         | 16A (3600W)        | Width              | 119.5mm                       |
| Appliance Relay   | 5A (1125W)         | Height             | 79.5mm                        |
| Temperature Range | 0 - 35℃            | Depth              | 50mm (32mm In Wall)           |