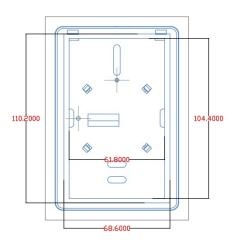

## **Product Specifications**

| Code              | ECO-DT-BWS-WHT     | Ambient            | 0 - 50°C                      |
|-------------------|--------------------|--------------------|-------------------------------|
| Barcode           | 9339897010719      | Compatible Sensors | 6.8kΏ, 10kΏ, 12kΏ, 15kΏ, 33kΏ |
| Supply Voltage    | 230/240V 50/60Hz   | Accuracy           | ± 0.5°C                       |
| Maximum Load      | 16A (20A Combined) | IP Rating          | 30                            |
| UFH Relay         | 16A (3600W)        | Width              | 119.5mm                       |
| Appliance Relay   | 5A (1125W)         | Height             | 79.5mm                        |
| Temperature Range | 0 - 35℃            | Depth              | 50mm (32mm In Wall)           |