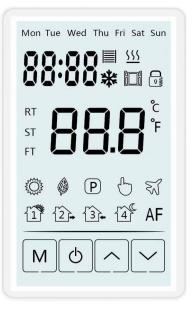

## **Product Specifications**

| Code              | ECO-DT-BWS-WHT     | Ambient            | 0 - 50°C                      |
|-------------------|--------------------|--------------------|-------------------------------|
| Barcode           | 9339897010719      | Compatible Sensors | 6.8kΏ, 10kΏ, 12kΏ, 15kΏ, 33kΏ |
| Supply Voltage    | 230/240V 50/60Hz   | Accuracy           | ± 0.5°C                       |
| Maximum Load      | 16A (20A Combined) | IP Rating          | 30                            |
| UFH Relay         | 16A (3600W)        | Width              | 119.5mm                       |
| Appliance Relay   | 5A (1125W)         | Height             | 79.5mm                        |
| Temperature Range | 0 - 35℃            | Depth              | 50mm (32mm In Wall)           |