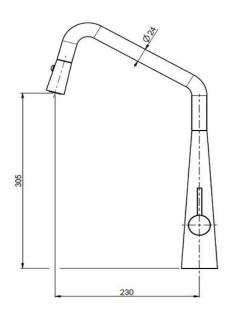

## **Product Specifications**

| Code                | ELI-01R-MATBLA                 |
|---------------------|--------------------------------|
| Barcode             | 9339897003926                  |
| Material            | Brass                          |
|                     |                                |
| Finish              | Matte Black                    |
| Finish<br>Cartridge | Matte Black<br>25mm Anti-Scald |
|                     |                                |

| WELS Rating                                                   | 5 Star  |
|---------------------------------------------------------------|---------|
| WELS Reg No                                                   | T33185  |
| WELS L/MIN                                                    | 5L /Min |
| With Twin Spray Technology                                    |         |
| Strengthening Plate Included for Mixer Stability on All Sinks |         |
| Made In Italy                                                 |         |
|                                                               |         |