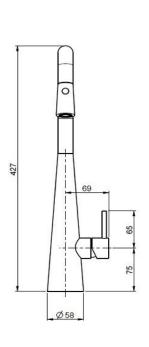

## **Product Specifications**

| Code                | ELI-01R-MATBLA                 |
|---------------------|--------------------------------|
| Barcode             | 9339897003926                  |
| Material            | Brass                          |
|                     |                                |
| Finish              | Matte Black                    |
| Finish<br>Cartridge | Matte Black<br>25mm Anti-Scald |
|                     |                                |

| WELS Rating                                                   | 5 Star  |
|---------------------------------------------------------------|---------|
| WELS Reg No                                                   | T33185  |
| WELS L/MIN                                                    | 5L /Min |
| With Twin Spray Technology                                    |         |
| Strengthening Plate Included for Mixer Stability on All Sinks |         |
| Made In Italy                                                 |         |
|                                                               |         |