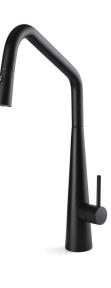

## Elias Pull Out Sink Mixer

Matte Black

## **Product Specifications**

| Code                | ELI-01R-MATBLA                 |
|---------------------|--------------------------------|
| Barcode             | 9339897003926                  |
| Material            | Brass                          |
|                     |                                |
| Finish              | Matte Black                    |
| Finish<br>Cartridge | Matte Black<br>25mm Anti-Scald |
|                     |                                |