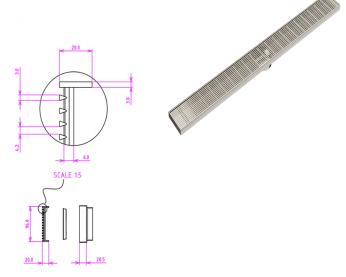

| Steel Thickness:     | 4mm          |
|----------------------|--------------|
| Size:                | 1000 x 100mm |
| Outlet Size          | 89mm         |
| Outlet Position:     | Central      |
| EzyLift Key Included |              |