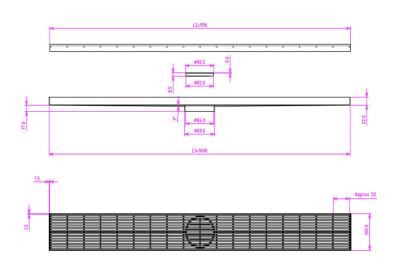

| Steel Thickness:     | 4mm          |
|----------------------|--------------|
| Size:                | 1000 x 100mm |
| Outlet Size          | 89mm         |
| Outlet Position:     | Central      |
| EzyLift Key Included |              |