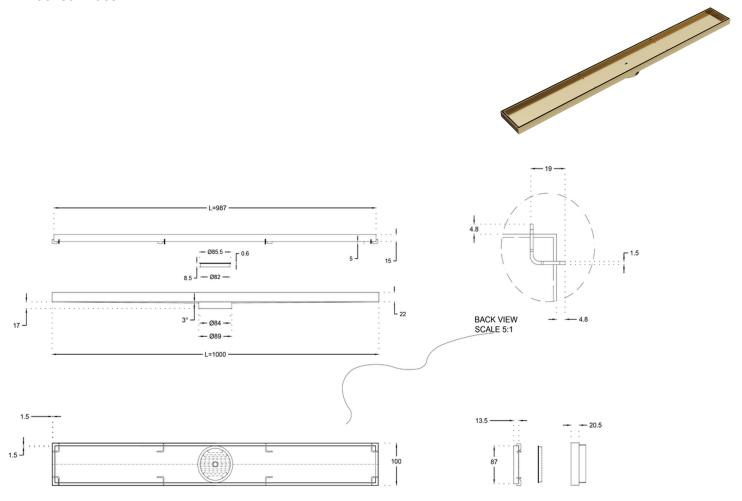

## Ezyflow 1000mm Tile Insert Linear Waste DN89

Brushed Brass

## **Product Specifications**

| Code EZY-100-TS-BB S               | Steel     |
|------------------------------------|-----------|
| Barcode 9339897022590 S            | Size      |
| Material 316 Stainless Steel C     | Outlet    |
| Finish Brushed Brass C             | Outlet    |
| Suitable for Indoor or Outdoor Use | EzyLift I |

| Steel Thickness      | 4mm                  |
|----------------------|----------------------|
| Size                 | 1000 x 100mm         |
| Outlet Size          | 89mm (To Suit DN100) |
| Outlet Position      | Central              |
| EzyLift Key Included |                      |