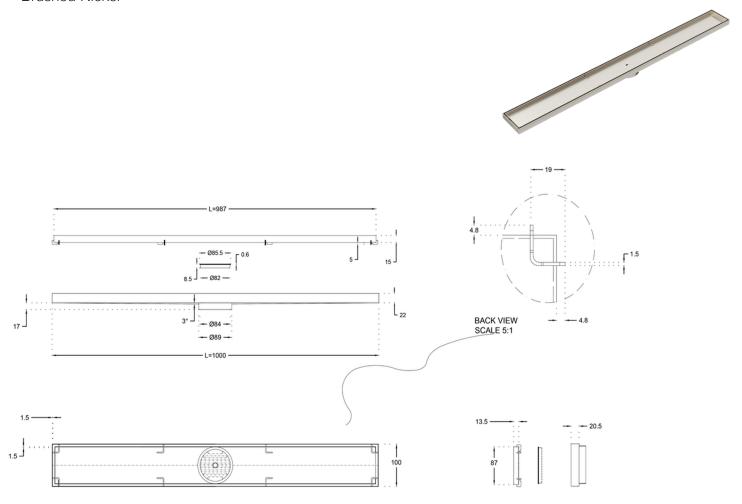

## Ezyflow 1000mm Tile Insert Linear Waste DN89

**Brushed Nickel** 

## **Product Specifications**

| Code                               | EZY-100-TS-BR       |
|------------------------------------|---------------------|
| Barcode                            | 9339897007962       |
| Material                           | 316 Stainless Steel |
| Finish                             | Brushed Nickel      |
| Suitable for Indoor or Outdoor Use |                     |

| Steel Thickness      | 4mm                  |
|----------------------|----------------------|
| Size                 | 1000 x 100mm         |
| Outlet Size          | 89mm (To Suit DN100) |
| Outlet Position      | Central              |
| EzyLift Key Included |                      |