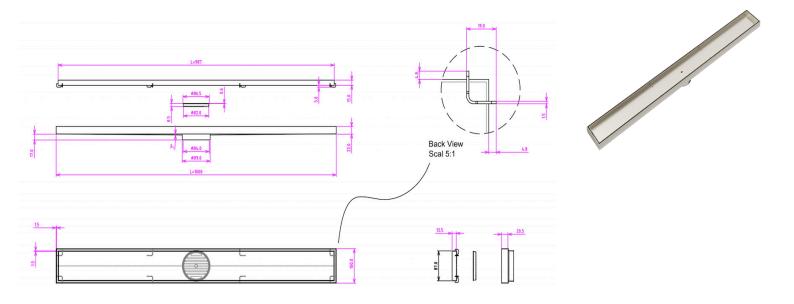

## EzyFlow 1000 Tile Insert Channel Grate

**Brushed Nickel** 

## **Product Specifications**

| Code                               | EZY-100-TS-BR       |
|------------------------------------|---------------------|
| Barcode                            | 9339897007962       |
| Material                           | 316 Stainless Steel |
| Finish                             | Brushed Nickel      |
| Suitable For Indoor or Outdoor Use |                     |

| Steel Thickness:     | 4mm          |
|----------------------|--------------|
| Size:                | 1000 x 100mm |
| Outlet Size          | 89mm         |
| Outlet Position:     | Central      |
| EzyLift Key Included |              |