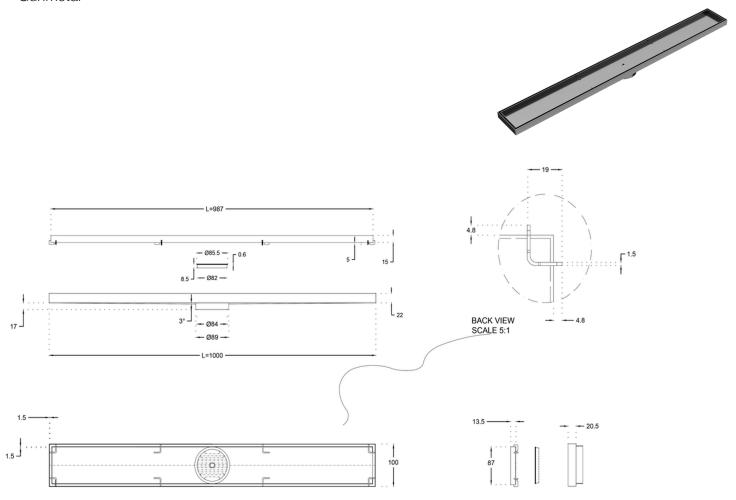

## Ezyflow 1000mm Tile Insert Linear Waste DN89

Gunmetal

## **Product Specifications**

| Code                               | EZY-100-TS-GM       |
|------------------------------------|---------------------|
| Barcode                            | 9339897022606       |
| Material                           | 316 Stainless Steel |
| Finish                             | Gunmetal            |
| Suitable for Indoor or Outdoor Use |                     |

| Steel Thickness      | 4mm                  |
|----------------------|----------------------|
| Size                 | 1000 x 100mm         |
| Outlet Size          | 89mm (To Suit DN100) |
| Outlet Position      | Central              |
| EzyLift Key Included |                      |