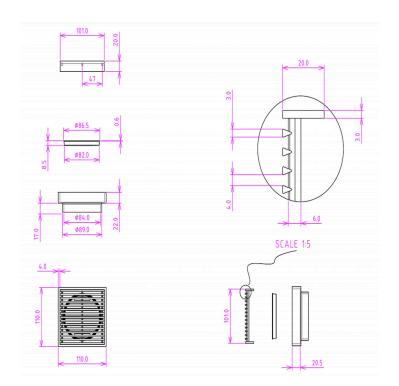

## **Product Specifications**

| Code                               | EZY-11-HG-BB        |
|------------------------------------|---------------------|
| Barcode                            | 9339897007856       |
| Material                           | 316 Stainless Steel |
| Finish                             | Brushed Brass       |
| Suitable For Indoor or Outdoor Use |                     |

| Steel Thickness:     | 4mm         |
|----------------------|-------------|
| Size:                | 110 x 110mm |
| Outlet Size          | 89mm        |
| Outlet Position:     | Central     |
| EzyLift Key Included |             |