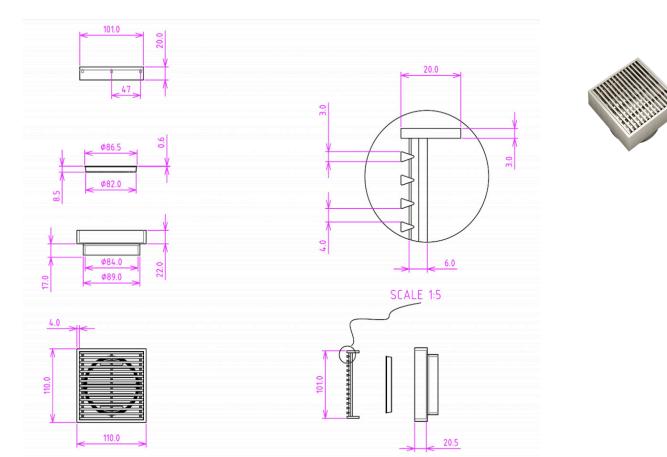

## *EzyFlow 110 Square Linear Heelguard Grate*

**Brushed Nickel** 

## **Product Specifications**

| Code                               | EZY-11-HG-BR        |
|------------------------------------|---------------------|
| Barcode                            | 9339897007818       |
| Material                           | 316 Stainless Steel |
| Finish                             | Brushed Nickel      |
| Suitable For Indoor or Outdoor Use |                     |

| Steel Thickness:     | 4mm         |
|----------------------|-------------|
| Size:                | 110 x 110mm |
| Outlet Size          | 89mm        |
| Outlet Position:     | Central     |
| EzyLift Key Included |             |