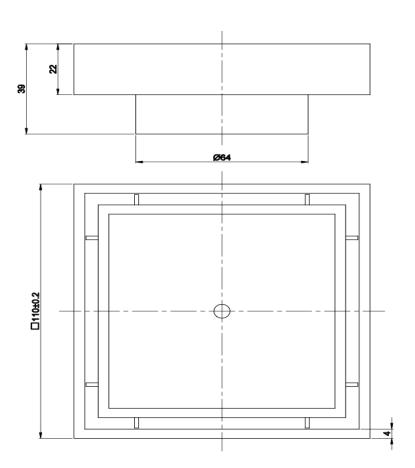

## Ezyflow 110mm Tile Insert Square Waste DN64

Gunmetal

## **Product Specifications**

| Code                               | EZY-11-TS-70-GM     |
|------------------------------------|---------------------|
| Barcode                            | 9339897022477       |
| Material                           | 316 Stainless Steel |
| Finish                             | Gunmetal            |
| Suitable for Indoor or Outdoor Use |                     |

| Steel Thickness      | 4mm                 |
|----------------------|---------------------|
| Size                 | 110 x 110mm         |
| Outlet Size          | 64mm (To Suit DN70) |
| Outlet Position      | Central             |
| EzyLift Key Included |                     |