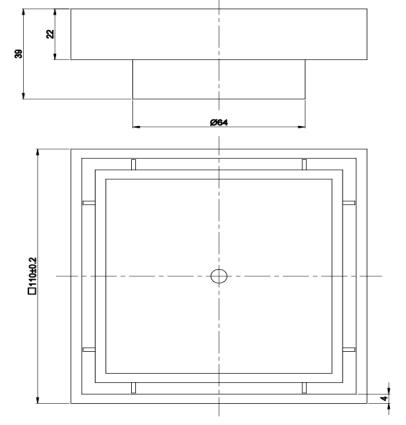

## Warranty is for domestic use only. All information is correct as at time of writing. The actual product may vary slightly and sizes may be scaled up or down

4mm

Central

110 x 110mm

64mm (To Suit DN70)

**Steel Thickness** 

Size

**Outlet Size** 

**Outlet Position** 

EzyLift Key Included