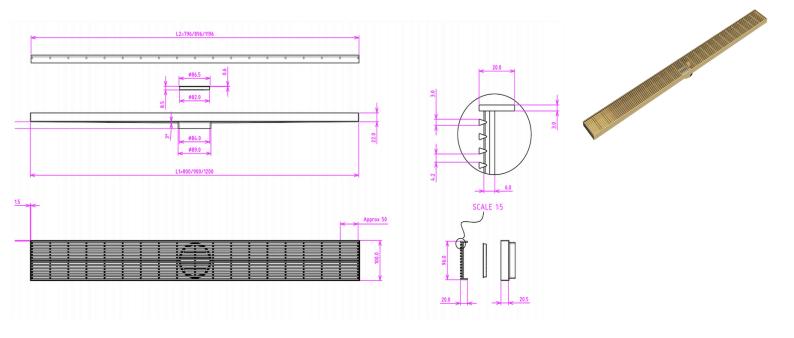

## EzyFlow 1200 Linear Heelguard Channel Grate

Brushed Brass

## **Product Specifications**

| Code                               | EZY-120-HG-BB       |
|------------------------------------|---------------------|
| Barcode                            | 9339897007559       |
| Material                           | 316 Stainless Steel |
| Finish                             | Brushed Brass       |
| Suitable For Indoor or Outdoor Use |                     |

| Steel Thickness:     | 4mm          |
|----------------------|--------------|
| Size:                | 1200 x 100mm |
| Outlet Size          | 89mm         |
| Outlet Position:     | Central      |
| EzyLift Key Included |              |