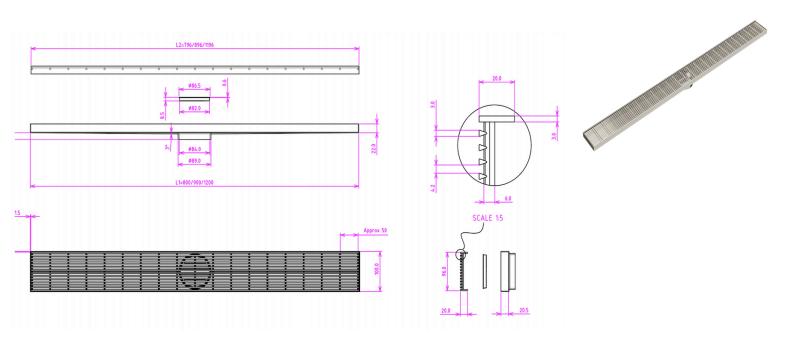

## EzyFlow 1200 Linear Heelguard Channel Grate

Brushed Nickel

## **Product Specifications**

| Code                               | EZY-120-HG-BR       |
|------------------------------------|---------------------|
| Barcode                            | 9339897007511       |
| Material                           | 316 Stainless Steel |
| Finish                             | Brushed Nickel      |
| Suitable For Indoor or Outdoor Use |                     |

| Steel Thickness:     | 4mm          |
|----------------------|--------------|
| Size:                | 1200 x 100mm |
| Outlet Size          | 89mm         |
| Outlet Position:     | Central      |
| EzyLift Key Included |              |