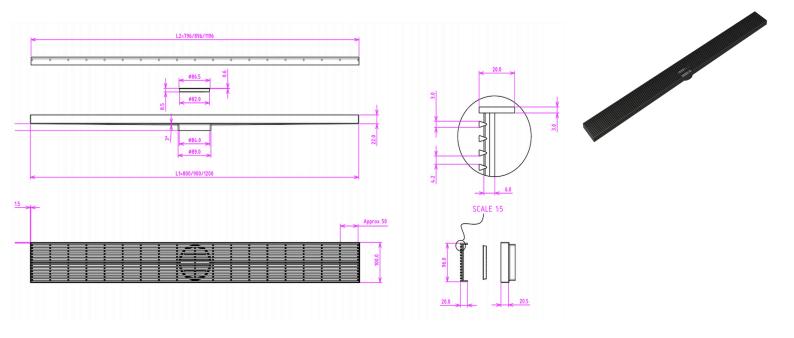

## EzyFlow 1200 Linear Heelguard Channel Grate

Matte Black

## **Product Specifications**

| Code                               | EZY-120-HG-MB       |
|------------------------------------|---------------------|
| Barcode                            | 9339897007528       |
| Material                           | 316 Stainless Steel |
| Finish                             | Matte Black         |
| Suitable For Indoor or Outdoor Use |                     |

| Steel Thickness:     | 4mm          |
|----------------------|--------------|
| Size:                | 1200 x 100mm |
| Outlet Size          | 89mm         |
| Outlet Position:     | Central      |
| EzyLift Key Included |              |