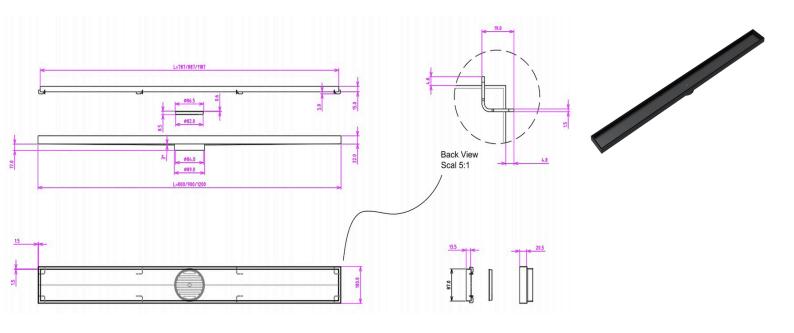

## EzyFlow 1200 Tile Insert Channel Grate

Matte Black

## **Product Specifications**

| Code                               | EZY-120-TS-MB       |
|------------------------------------|---------------------|
| Barcode                            | 9339897007474       |
| Material                           | 316 Stainless Steel |
| Finish                             | Matte Black         |
| Suitable For Indoor or Outdoor Use |                     |

| Steel Thickness:     | 4mm          |
|----------------------|--------------|
| Size:                | 1200 x 100mm |
| Outlet Size          | 89mm         |
| Outlet Position:     | Central      |
| EzyLift Key Included |              |