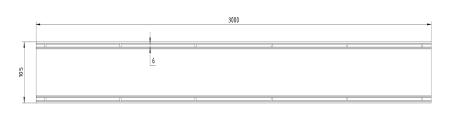

| Base Steel Thickness               | 2mm                          |
|------------------------------------|------------------------------|
| Size                               | 3000(L) x 105(W) x 23.9mm(D) |
| Outlet Size                        | 50, 70, 80mm                 |
| Outlet Position                    | Custom                       |
| Suitable For Indoor or Outdoor Use |                              |