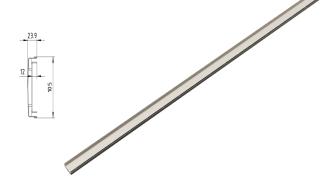

## **Product Specifications**

| Code                 | EZY-300-TS-BR       |
|----------------------|---------------------|
| Barcode              | 9339897018432       |
| Material             | 316 Stainless Steel |
| Finish               | Brushed Nickel      |
| Tray Steel Thickness | 1.2mm               |

| Base Steel Thickness               | 2mm                          |
|------------------------------------|------------------------------|
| Size                               | 3000(L) x 105(W) x 23.9mm(D) |
| Outlet Size                        | 50, 70, 80mm                 |
| Outlet Position                    | Custom                       |
| Suitable For Indoor or Outdoor Use |                              |