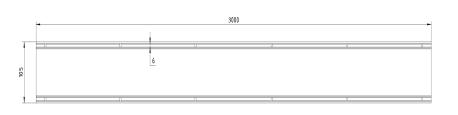

| Base Steel Thickness               | 2mm                          |
|------------------------------------|------------------------------|
| Size                               | 3000(L) x 105(W) x 23.9mm(D) |
| Outlet Size                        | 50, 70, 80mm                 |
| Outlet Position                    | Custom                       |
| Suitable For Indoor or Outdoor Use |                              |