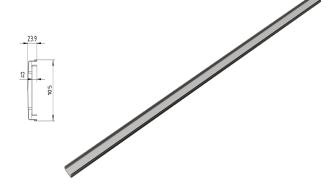

## **Product Specifications**

| Code                 | EZY-300-TS-GM       |
|----------------------|---------------------|
| Barcode              | 9339897018456       |
| Material             | 316 Stainless Steel |
| Finish               | Gunmetal            |
| Tray Steel Thickness | 1.2mm               |

| Base Steel Thickness               | 2mm                          |
|------------------------------------|------------------------------|
| Size                               | 3000(L) x 105(W) x 23.9mm(D) |
| Outlet Size                        | 50, 70, 80mm                 |
| Outlet Position                    | Custom                       |
| Suitable For Indoor or Outdoor Use |                              |