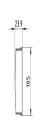

| Base Steel Thickness               | 2mm                          |
|------------------------------------|------------------------------|
| Size                               | 3000(L) x 105(W) x 23.9mm(D) |
| Outlet Size                        | 50, 70, 80mm                 |
| Outlet Position                    | Custom                       |
| Suitable For Indoor or Outdoor Use |                              |