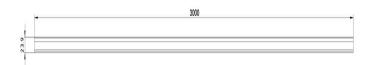

| Base Steel Thickness               | 2mm                          |
|------------------------------------|------------------------------|
| Size                               | 3000(L) x 105(W) x 23.9mm(D) |
| Outlet Size                        | 50, 70, 80mm                 |
| Outlet Position                    | Custom                       |
| Suitable For Indoor or Outdoor Use |                              |