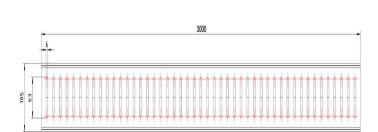

| Base Steel Thickness               | 2mm                          |
|------------------------------------|------------------------------|
| Size                               | 3000(L) x 105(W) x 23.9mm(D) |
| Outlet Size                        | 50, 70, 80mm                 |
| Outlet Position                    | Custom                       |
| Suitable For Indoor or Outdoor Use |                              |