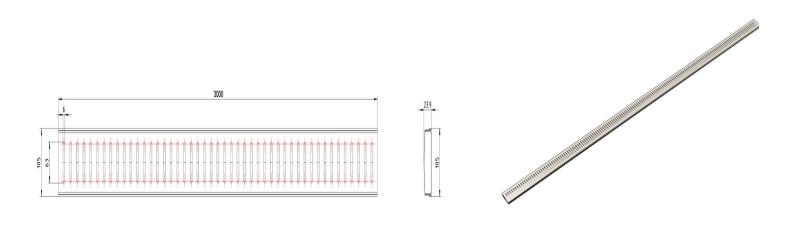

## *EzyFlow 24 Series 3000 Vertical Pressed Grate Channel Set*

Brushed Nickel

## **Product Specifications**

| Code                 | EZY-300-VL-BR       |
|----------------------|---------------------|
| Barcode              | 9339897018470       |
| Material             | 316 Stainless Steel |
| Finish               | Brushed Nickel      |
| Tray Steel Thickness | 1.2mm               |

| Base Steel Thickness               | 2mm                          |
|------------------------------------|------------------------------|
| Size                               | 3000(L) x 105(W) x 23.9mm(D) |
| Outlet Size                        | 50, 70, 80mm                 |
| Outlet Position                    | Custom                       |
| Suitable For Indoor or Outdoor Use |                              |