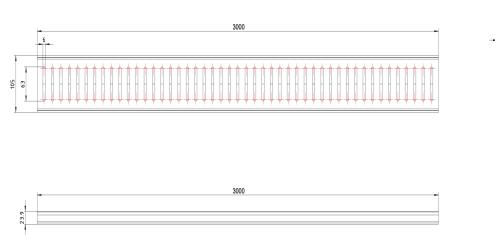

| Base Steel Thickness               | 2mm                          |
|------------------------------------|------------------------------|
| Size                               | 3000(L) x 105(W) x 23.9mm(D) |
| Outlet Size                        | 50, 72, 80mm                 |
| Outlet Position                    | Custom                       |
| Suitable For Indoor or Outdoor Use |                              |
|                                    |                              |