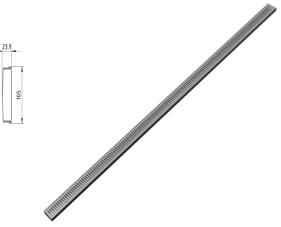

| Base Steel Thickness               | 2mm                          |
|------------------------------------|------------------------------|
| Size                               | 3000(L) x 105(W) x 23.9mm(D) |
| Outlet Size                        | 50, 72, 80mm                 |
| Outlet Position                    | Custom                       |
| Suitable For Indoor or Outdoor Use |                              |
|                                    |                              |