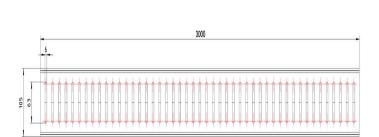

## EzyFlow 24 Series 3000 Vertical Pressed Grate Channel Set

Matte Black

## **Product Specifications**

| Code                 | EZY-300-VL-MB       |
|----------------------|---------------------|
| Barcode              | 9339897018487       |
| Material             | 316 Stainless Steel |
| Finish               | Matte Black         |
| Tray Steel Thickness | 1.2mm               |

| Base Steel Thickness               | 2mm                          |
|------------------------------------|------------------------------|
| Size                               | 3000(L) x 105(W) x 23.9mm(D) |
| Outlet Size                        | 50, 70, 80mm                 |
| Outlet Position                    | Custom                       |
| Suitable For Indoor or Outdoor Use |                              |