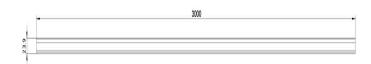

| Base Steel Thickness               | 2mm                          |
|------------------------------------|------------------------------|
| Size                               | 3000(L) x 105(W) x 23.9mm(D) |
| Outlet Size                        | 50, 70, 80mm                 |
| Outlet Position                    | Custom                       |
| Suitable For Indoor or Outdoor Use |                              |