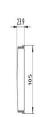

| Base Steel Thickness               | 2mm                          |
|------------------------------------|------------------------------|
| Size                               | 3000(L) x 105(W) x 23.9mm(D) |
| Outlet Size                        | 50, 70, 80mm                 |
| Outlet Position                    | Custom                       |
| Suitable For Indoor or Outdoor Use |                              |