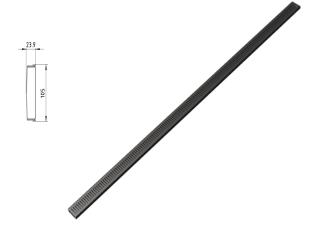

| Base Steel Thickness               | 2mm                          |
|------------------------------------|------------------------------|
| Size                               | 3000(L) x 105(W) x 23.9mm(D) |
| Outlet Size                        | 50, 72, 80mm                 |
| Outlet Position                    | Custom                       |
| Suitable For Indoor or Outdoor Use |                              |