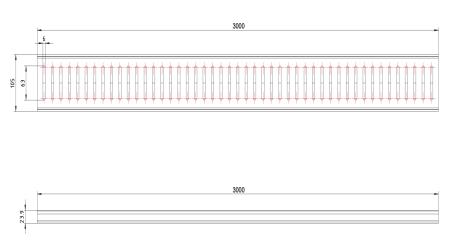

| Base Steel Thickness               | 2mm                          |
|------------------------------------|------------------------------|
| Size                               | 3000(L) x 105(W) x 23.9mm(D) |
| Outlet Size                        | 50, 72, 80mm                 |
| Outlet Position                    | Custom                       |
| Suitable For Indoor or Outdoor Use |                              |