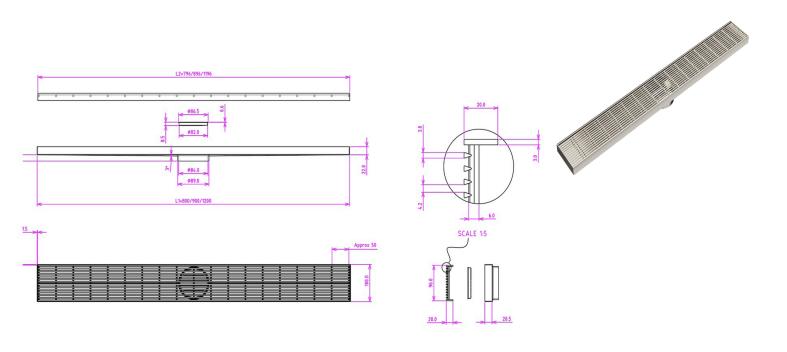

## **Product Specifications**

| Code                               | EZY-80-HG-BR        |
|------------------------------------|---------------------|
| Barcode                            | 9339897007719       |
| Material                           | 316 Stainless Steel |
| Finish                             | Brushed Nickel      |
| Suitable For Indoor or Outdoor Use |                     |

| Steel Thickness:     | 4mm         |
|----------------------|-------------|
| Size:                | 800 x 100mm |
| Outlet Size          | 89mm        |
| Outlet Position:     | Central     |
| EzyLift Key Included |             |