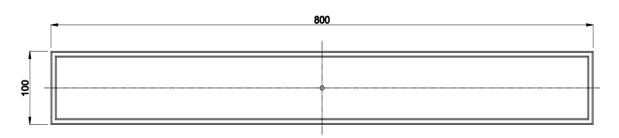

| Steel Thickness      | 4mm                 |
|----------------------|---------------------|
| Size                 | 800 x 100mm         |
| Outlet Size          | 64mm (To Suit DN70) |
| Outlet Position      | Central             |
| EzyLift Key Included |                     |