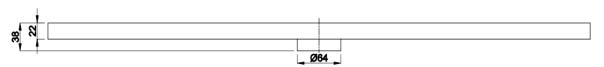

| Steel Thickness      | 4mm                 |
|----------------------|---------------------|
| Size                 | 800 x 100mm         |
| Outlet Size          | 64mm (To Suit DN70) |
| Outlet Position      | Central             |
| EzyLift Key Included |                     |