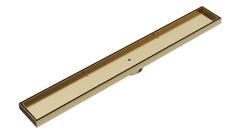

## Ezyflow 800mm Tile Insert Linear Waste DN64

Brushed Brass

## **Product Specifications**

| Code                               | EZY-80-TS-70-BB     |
|------------------------------------|---------------------|
| Barcode                            | 9339897022903       |
| Material                           | 316 Stainless Steel |
| Finish                             | Brushed Brass       |
| Suitable for Indoor or Outdoor Use |                     |