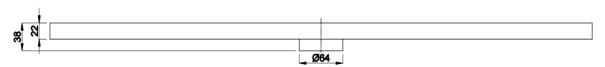

| Steel Thickness      | 4mm                 |
|----------------------|---------------------|
| Size                 | 800 x 100mm         |
| Outlet Size          | 64mm (To Suit DN70) |
| Outlet Position      | Central             |
| EzyLift Key Included |                     |