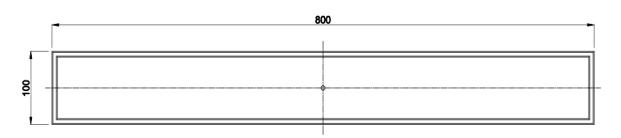

| Steel Thickness      | 4mm                 |
|----------------------|---------------------|
| Size                 | 800 x 100mm         |
| Outlet Size          | 64mm (To Suit DN70) |
| Outlet Position      | Central             |
| EzyLift Key Included |                     |