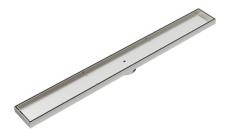

## Ezyflow 800mm Tile Insert Linear Waste DN64

**Brushed Nickel** 

## **Product Specifications**

| Code                               | EZY-80-TS-70-BR     |
|------------------------------------|---------------------|
| Barcode                            | 9339897022910       |
| Material                           | 316 Stainless Steel |
| Finish                             | Brushed Nickel      |
| Suitable for Indoor or Outdoor Use |                     |