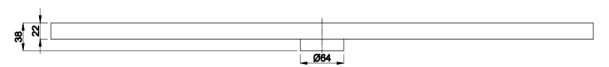

| Steel Thickness      | 4mm                 |
|----------------------|---------------------|
| Size                 | 800 x 100mm         |
| Outlet Size          | 64mm (To Suit DN70) |
| Outlet Position      | Central             |
| EzyLift Key Included |                     |